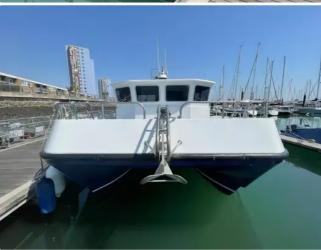

#### 2010 Custom South Boats Catamaran

| Ship id         | 6262                         |
|-----------------|------------------------------|
| Category        | <u>Catamaran</u>             |
| Build Year      | 2010                         |
| Price           | £250,000                     |
| Ship added date | 2022-08-19                   |
| Added by        | Ray (Excells shipping GmbH ) |

# Ship dimensions

| Length overall (LOA), m | 36 |
|-------------------------|----|
| Vessel draft, m         | 3  |