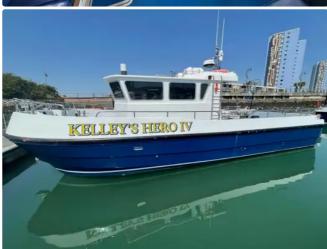

#### 2010 Custom South Boats Catamaran

| Ship id         | 6262                         |
|-----------------|------------------------------|
| Category        | <u>Catamaran</u>             |
| Build Year      | 2010                         |
| Price           | £250,000                     |
| Ship added date | 2022-08-19                   |
| Added by        | Ray (Excells shipping GmbH ) |

# Ship dimensions

| Length overall (LOA), m | 36 |
|-------------------------|----|
| Vessel draft, m         | 3  |