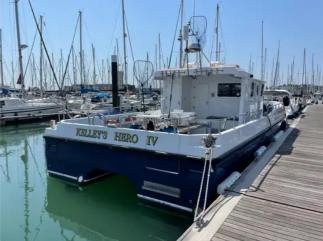

#### 2010 Custom South Boats Catamaran

| Ship id         | 6262                         |
|-----------------|------------------------------|
| Category        | <u>Catamaran</u>             |
| Build Year      | 2010                         |
| Price           | £250,000                     |
| Ship added date | 2022-08-19                   |
| Added by        | Ray (Excells shipping GmbH ) |

# Ship dimensions

| Length overall (LOA), m | 36 |
|-------------------------|----|
| Vessel draft, m         | 3  |