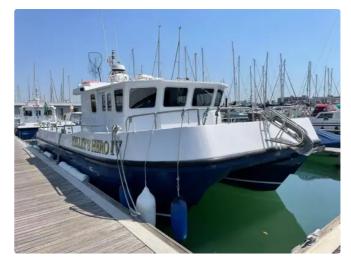

#### 2010 Custom South Boats Catamaran

| Ship id         | 6262                         |
|-----------------|------------------------------|
| Category        | <u>Catamaran</u>             |
| Build Year      | 2010                         |
| Price           | £250,000                     |
| Ship added date | 2022-08-19                   |
| Added by        | Ray (Excells shipping GmbH ) |

# Ship dimensions

| Length overall (LOA), m | 36 |
|-------------------------|----|
| Vessel draft, m         | 3  |