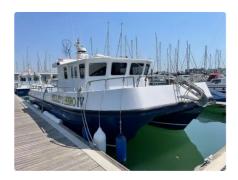

#### 2010 Custom South Boats Catamaran

| Ship id         | 6262                         |
|-----------------|------------------------------|
| Category        | <u>Catamaran</u>             |
| Build Year      | 2010                         |
| Price           | £250,000                     |
| Ship added date | 2022-08-19                   |
| Added by        | Ray (Excells shipping GmbH ) |

# Ship dimensions

| Length overall (LOA), m | 36 |
|-------------------------|----|
| Vessel draft, m         | 3  |