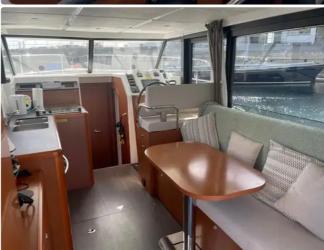

@ships.trade

id 6264

## Fishing Trawler





## 2017 Beneteau Swift Trawler 30

| Ship id         | 6264                   |
|-----------------|------------------------|
| Category        | <u>Fishing Trawler</u> |
| Build Year      | 2017                   |
| Price           | €229,000               |
| Ship added date | 2022-08-21             |
| Added by        | BJ Marine Dublin       |

## Ship dimensions

Length overall (LOA), m 10.03

## **Additional Information**

Self-propelled

| Similar ships | Show similar ships                  |
|---------------|-------------------------------------|
| Requests      | <u>Purchasing requests matching</u> |
| e-mail        | Send E-mail                         |





web-site: ships.trade phone: +380934480633 e-mail: info@ships.trade