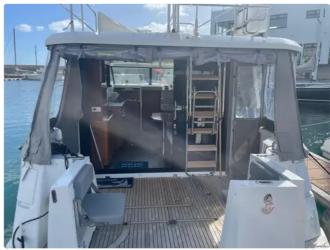

## 2017 Beneteau Swift Trawler 30

| Ship id         | 6264                   |
|-----------------|------------------------|
| Category        | <u>Fishing Trawler</u> |
| Build Year      | 2017                   |
| Price           | €229,000               |
| Ship added date | 2022-08-21             |
| Added by        | BJ Marine Dublin       |