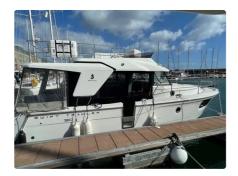

## 2017 Beneteau Swift Trawler 30

| Ship id         | 6264                   |
|-----------------|------------------------|
| Category        | <u>Fishing Trawler</u> |
| Build Year      | 2017                   |
| Price           | €229,000               |
| Ship added date | 2022-08-21             |
| Added by        | BJ Marine Dublin       |