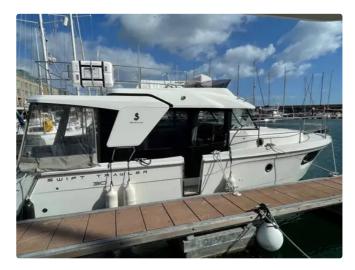

## 2017 Beneteau Swift Trawler 30

| Ship id         | 6264                   |
|-----------------|------------------------|
| Category        | <u>Fishing Trawler</u> |
| Build Year      | 2017                   |
| Price           | €229,000               |
| Ship added date | 2022-08-21             |
| Added by        | BJ Marine Dublin       |