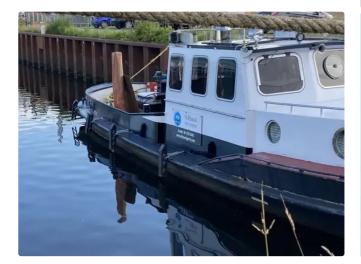

### <sub>id 6269</sub> Towboat

#### 1957 Sleepboot 1400

| Ship id         | 6269                   |
|-----------------|------------------------|
| Category        | Towboat                |
| Build Year      | 1957                   |
| Price           | €25,000                |
| Ship added date | 2022-08-20             |
| Added by        | <u>Bootveiling.com</u> |
|                 |                        |