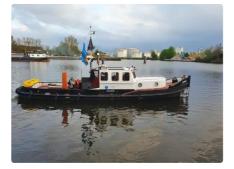

### <sub>id 6269</sub> Towboat

#### 1957 Sleepboot 1400

| Ship id         | 6269                   |
|-----------------|------------------------|
| Category        | Towboat                |
| Build Year      | 1957                   |
| Price           | €25,000                |
| Ship added date | 2022-08-20             |
| Added by        | <u>Bootveiling.com</u> |
|                 |                        |

## Ship dimensions

| Length overall (LOA), m | 14   |
|-------------------------|------|
| Vessel draft, m         | 0.02 |