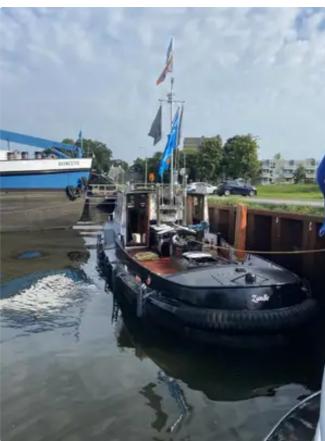

### <sub>id 6269</sub> Towboat

#### 1957 Sleepboot 1400

| Ship id         | 6269                   |
|-----------------|------------------------|
| Category        | Towboat                |
| Build Year      | 1957                   |
| Price           | €25,000                |
| Ship added date | 2022-08-20             |
| Added by        | <u>Bootveiling.com</u> |
|                 |                        |

## Ship dimensions

| Length overall (LOA), m | 14   |
|-------------------------|------|
| Vessel draft, m         | 0.02 |