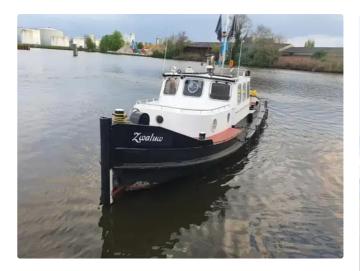

### <sub>id 6269</sub> Towboat

#### 1957 Sleepboot 1400

| Ship id         | 6269                   |
|-----------------|------------------------|
| Category        | Towboat                |
| Build Year      | 1957                   |
| Price           | €25,000                |
| Ship added date | 2022-08-20             |
| Added by        | <u>Bootveiling.com</u> |
|                 |                        |

## Ship dimensions

| Length overall (LOA), m | 14   |
|-------------------------|------|
| Vessel draft, m         | 0.02 |