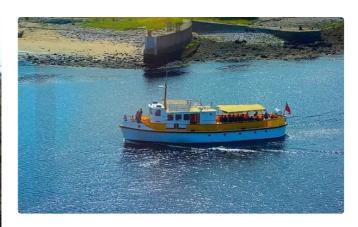

#### VINTAGE 19M PASSENGER VESSEL FOR SALE

| Ship id         | 6270                     |
|-----------------|--------------------------|
| Category        | Motor vessel             |
| Build Year      | 1964                     |
| Ship added date | 2022-08-19               |
| Added by        | SC Chambers & Co Limited |

# Ship dimensions

| Length overall (LOA), m | 19.8 |
|-------------------------|------|
| Vessel draft, m         | 1.4  |