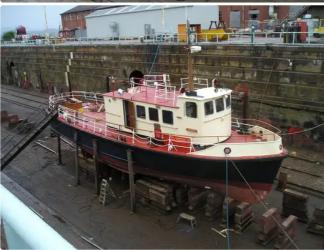

#### VINTAGE 19M PASSENGER VESSEL FOR SALE

| Ship id         | 6270                     |
|-----------------|--------------------------|
| Category        | Motor vessel             |
| Build Year      | 1964                     |
| Ship added date | 2022-08-19               |
| Added by        | SC Chambers & Co Limited |

# Ship dimensions

| Length overall (LOA), m | 19.8 |
|-------------------------|------|
| Vessel draft, m         | 1.4  |