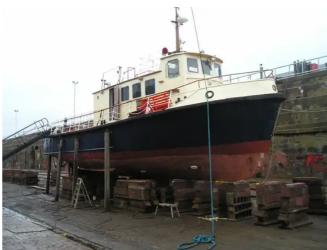

#### VINTAGE 19M PASSENGER VESSEL FOR SALE

| Ship id         | 6270                     |
|-----------------|--------------------------|
| Category        | Motor vessel             |
| Build Year      | 1964                     |
| Ship added date | 2022-08-19               |
| Added by        | SC Chambers & Co Limited |

# Ship dimensions

| Length overall (LOA), m | 19.8 |
|-------------------------|------|
| Vessel draft, m         | 1.4  |