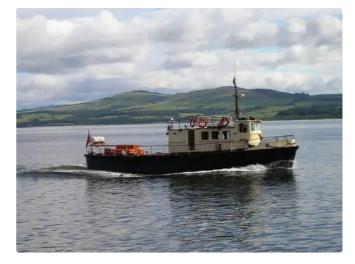

#### VINTAGE 19M PASSENGER VESSEL FOR SALE

| Ship id         | 6270                     |
|-----------------|--------------------------|
| Category        | Motor vessel             |
| Build Year      | 1964                     |
| Ship added date | 2022-08-19               |
| Added by        | SC Chambers & Co Limited |

# Ship dimensions

| Length overall (LOA), m | 19.8 |
|-------------------------|------|
| Vessel draft, m         | 1.4  |