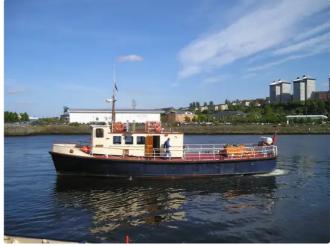

#### VINTAGE 19M PASSENGER VESSEL FOR SALE

| Ship id         | 6270                     |
|-----------------|--------------------------|
| Category        | Motor vessel             |
| Build Year      | 1964                     |
| Ship added date | 2022-08-19               |
| Added by        | SC Chambers & Co Limited |

# Ship dimensions

| Length overall (LOA), m | 19.8 |
|-------------------------|------|
| Vessel draft, m         | 1.4  |