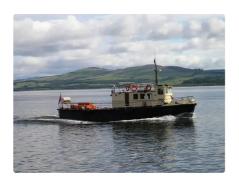

#### VINTAGE 19M PASSENGER VESSEL FOR SALE

| Ship id         | 6270                     |
|-----------------|--------------------------|
| Category        | Motor vessel             |
| Build Year      | 1964                     |
| Ship added date | 2022-08-19               |
| Added by        | SC Chambers & Co Limited |

# Ship dimensions

| Length overall (LOA), m | 19.8 |
|-------------------------|------|
| Vessel draft, m         | 1.4  |