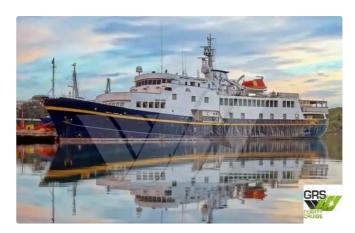

### 68m / 60 pax Passenger Ship for Sale / #1007524

| Ship id         | 6272                    |
|-----------------|-------------------------|
| Category        | Motor vessel            |
| Build Year      | 1970                    |
| Flag            | Saint Lucia             |
| Price           | €6,000,000              |
| Ship added date | 2022-08-19              |
| Added by        | GRS.OFFSHORE RENEWABLES |

# Ship dimensions

| Length overall (LOA), m | 68   |
|-------------------------|------|
| Vessel draft, m         | 3.28 |

### Self-propelled

| Decks      | 1  |
|------------|----|
| Passengers | 60 |

| Similar ships | Show similar ships           |
|---------------|------------------------------|
| Requests      | Purchasing requests matching |
| e-mail        | Send E-mail                  |