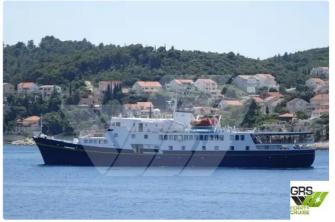

### 68m / 60 pax Passenger Ship for Sale / #1007524

| Ship id         | 6272                    |
|-----------------|-------------------------|
| Category        | Motor vessel            |
| Build Year      | 1970                    |
| Flag            | Saint Lucia             |
| Price           | €6,000,000              |
| Ship added date | 2022-08-19              |
| Added by        | GRS.OFFSHORE RENEWABLES |

# Ship dimensions

| Length overall (LOA), m | 68   |
|-------------------------|------|
| Vessel draft, m         | 3.28 |

### Self-propelled

| Decks      | 1  |
|------------|----|
| Passengers | 60 |

| Similar ships | Show similar ships           |
|---------------|------------------------------|
| Requests      | Purchasing requests matching |
| e-mail        | Send E-mail                  |