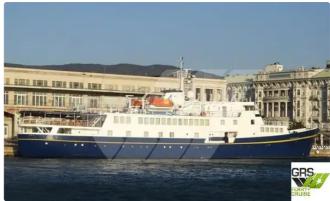

# Motor vessel

### 68m / 60 pax Passenger Ship for Sale / #1007524

| Ship id         | 6272                    |
|-----------------|-------------------------|
| Category        | Motor vessel            |
| Build Year      | 1970                    |
| Flag            | Saint Lucia             |
| Price           | €6,000,000              |
| Ship added date | 2022-08-19              |
| Added by        | GRS.OFFSHORE RENEWABLES |

# Ship dimensions

| Length overall (LOA), m | 68   |
|-------------------------|------|
| Vessel draft, m         | 3.28 |

### Self-propelled

| Decks      | 1  |
|------------|----|
| Passengers | 60 |

| Similar ships | Show similar ships           |
|---------------|------------------------------|
| Requests      | Purchasing requests matching |
| e-mail        | Send E-mail                  |