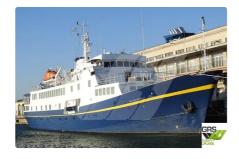

### 68m / 60 pax Passenger Ship for Sale / #1007524

| Ship id         | 6272                    |
|-----------------|-------------------------|
| Category        | Motor vessel            |
| Build Year      | 1970                    |
| Flag            | Saint Lucia             |
| Price           | €6,000,000              |
| Ship added date | 2022-08-19              |
| Added by        | GRS.OFFSHORE RENEWABLES |

# Ship dimensions

| Length overall (LOA), m | 68   |
|-------------------------|------|
| Vessel draft, m         | 3.28 |

### Self-propelled

| Decks      | 1  |
|------------|----|
| Passengers | 60 |

| Similar ships | Show similar ships           |
|---------------|------------------------------|
| Requests      | Purchasing requests matching |
| e-mail        | Send E-mail                  |