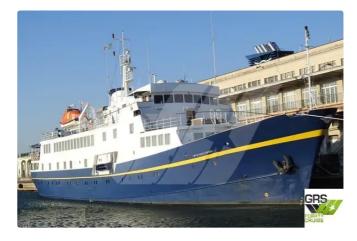

### 68m / 60 pax Passenger Ship for Sale / #1007524

| Ship id         | 6272                    |
|-----------------|-------------------------|
| Category        | Motor vessel            |
| Build Year      | 1970                    |
| Flag            | Saint Lucia             |
| Price           | €6,000,000              |
| Ship added date | 2022-08-19              |
| Added by        | GRS.OFFSHORE RENEWABLES |

# Ship dimensions

| Length overall (LOA), m | 68   |
|-------------------------|------|
| Vessel draft, m         | 3.28 |

### Self-propelled

| Decks      | 1  |
|------------|----|
| Passengers | 60 |

| Similar ships | Show similar ships           |
|---------------|------------------------------|
| Requests      | Purchasing requests matching |
| e-mail        | Send E-mail                  |