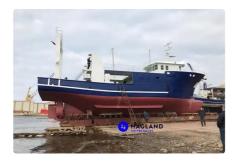

## Beam trawler vessel

## WETFISH / SHRIMP TRAWLER

| Ship id         | 6276                   |
|-----------------|------------------------|
| Category        | Beam trawler vessel    |
| Build Year      | 2019                   |
| Ship added date | 2022-08-23             |
| Added by        | Kristen Broe (Hagland) |

## Ship dimensions

| Length overall (LOA), m | 25.84 |
|-------------------------|-------|
| Beam, m                 | 7     |
| Depth, m                | 3.6   |