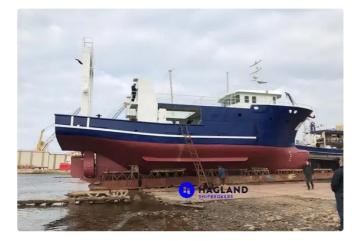

## Beam trawler vessel

## WETFISH / SHRIMP TRAWLER

| Ship id         | 6276                   |
|-----------------|------------------------|
| Category        | Beam trawler vessel    |
| Build Year      | 2019                   |
| Ship added date | 2022-08-23             |
| Added by        | Kristen Broe (Hagland) |

## Ship dimensions

| Length overall (LOA), m | 25.84 |
|-------------------------|-------|
| Beam, m                 | 7     |
| Depth, m                | 3.6   |