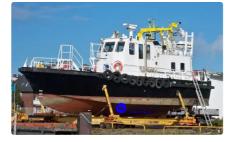

## <sup>id 6278</sup> Passenger ship

| PILOT CUTTER    |                                    |
|-----------------|------------------------------------|
| Ship id         | 6278                               |
| Category        | Passenger ship                     |
| Build Year      | 1982                               |
| Ship added date | 2022-08-22                         |
| Added by        | <u>Jelena Pachmurina (Hagland)</u> |

## Ship dimensions

| Length overall (LOA), m | 17.35 |
|-------------------------|-------|
| Beam, m                 | 5.25  |
| Vessel draft, m         | 1.35  |