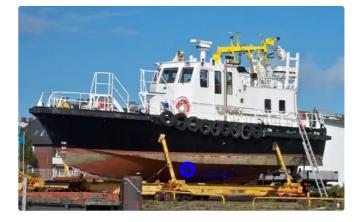

## <sup>id 6278</sup> Passenger ship

| PILOT CUTTER    |                                    |
|-----------------|------------------------------------|
| Ship id         | 6278                               |
| Category        | Passenger ship                     |
| Build Year      | 1982                               |
| Ship added date | 2022-08-22                         |
| Added by        | <u>Jelena Pachmurina (Hagland)</u> |

## Ship dimensions

| Length overall (LOA), m | 17.35 |
|-------------------------|-------|
| Beam, m                 | 5.25  |
| Vessel draft, m         | 1.35  |