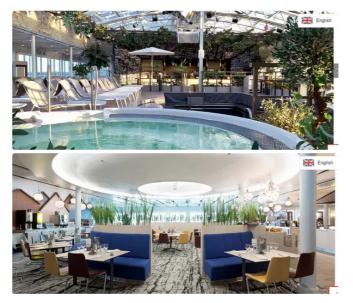

## Additional Information

Measured weight

DWT

| Main Engine    | 4xWärtsilä 6L46B 5850 kW/500 rpm |
|----------------|----------------------------------|
| Type of fuel   | HFO                              |
| Self-propelled |                                  |
| Passengers     | 800                              |
|                |                                  |