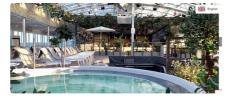

## Additional Information

Measured weight

DWT

| Main Engine    | 4xWärtsilä 6L46B 5850 kW/500 rpm |
|----------------|----------------------------------|
| Type of fuel   | HFO                              |
| Self-propelled |                                  |
| Passengers     | 800                              |
|                |                                  |