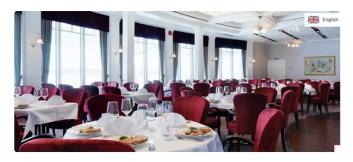

## Additional Information

Measured weight

DWT

| Main Engine    | 4xWärtsilä 6L46B 5850 kW/500 rpm |
|----------------|----------------------------------|
| Type of fuel   | HFO                              |
| Self-propelled |                                  |
| Passengers     | 800                              |
|                |                                  |