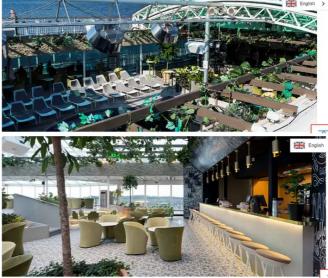

## Additional Information

Measured weight

DWT

| Main Engine    | 4xWärtsilä 6L46B 5850 kW/500 rpm |
|----------------|----------------------------------|
| Type of fuel   | HFO                              |
| Self-propelled |                                  |
| Passengers     | 800                              |
|                |                                  |