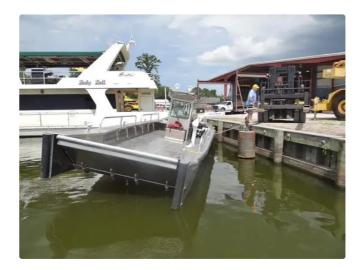

## Landing Craft, Tank

## Landing Craft New Construction Aluminium

| Ship id         | 6284                               |
|-----------------|------------------------------------|
| Category        | <u>Landing Craft, Tank</u>         |
| Hull            | double bottom                      |
| Build Year      | 2023                               |
| Ship added date | 2022-08-29                         |
| Added by        | Mathew Moen (Ship World Brokerage) |