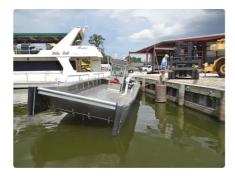

## Landing Craft, Tank

## Landing Craft New Construction Aluminium

| Ship id         | 6284                               |
|-----------------|------------------------------------|
| Category        | <u>Landing Craft, Tank</u>         |
| Hull            | double bottom                      |
| Build Year      | 2023                               |
| Ship added date | 2022-08-29                         |
| Added by        | Mathew Moen (Ship World Brokerage) |