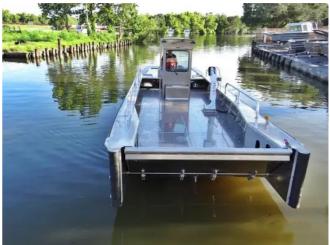

## Landing Craft, Tank

## Landing Craft New Construction Aluminium

| Ship id         | 6284                               |
|-----------------|------------------------------------|
| Category        | <u>Landing Craft, Tank</u>         |
| Hull            | double bottom                      |
| Build Year      | 2023                               |
| Ship added date | 2022-08-29                         |
| Added by        | Mathew Moen (Ship World Brokerage) |