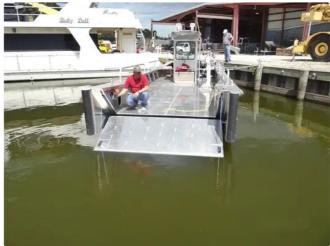

## Landing Craft, Tank

## Landing Craft New Construction Aluminium

| Ship id         | 6284                               |
|-----------------|------------------------------------|
| Category        | <u>Landing Craft, Tank</u>         |
| Hull            | double bottom                      |
| Build Year      | 2023                               |
| Ship added date | 2022-08-29                         |
| Added by        | Mathew Moen (Ship World Brokerage) |