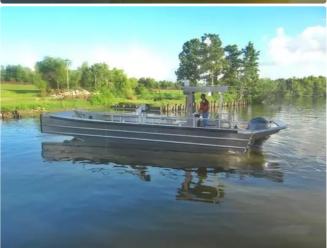

## Landing Craft, Tank

## Landing Craft New Construction Aluminium

| Ship id         | 6284                               |
|-----------------|------------------------------------|
| Category        | <u>Landing Craft, Tank</u>         |
| Hull            | double bottom                      |
| Build Year      | 2023                               |
| Ship added date | 2022-08-29                         |
| Added by        | Mathew Moen (Ship World Brokerage) |