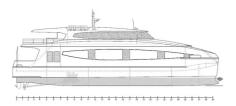

## Measured weight

DWT 100

| Ship din | nensions |
|----------|----------|
|----------|----------|

| Length overall (LOA), m | 35.7 |
|-------------------------|------|
| Depth, m                | 3.3  |
| Vessel draft, m         | 2    |