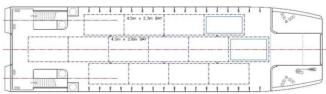

## Measured weight

DWT 100

| Ship din | nensions |
|----------|----------|
|----------|----------|

| Length overall (LOA), m | 35.7 |
|-------------------------|------|
| Depth, m                | 3.3  |
| Vessel draft, m         | 2    |