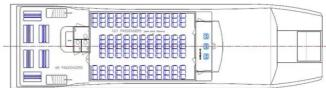

## **Additional Information**

| Main Engine    | 2x Cummins KTA38 M2, 1007kw @ 1900rpm |  |
|----------------|---------------------------------------|--|
| Self-propelled |                                       |  |
| Passengers     | 127                                   |  |