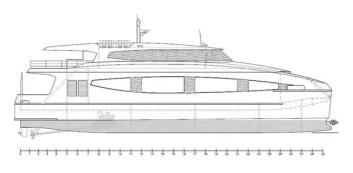

## Measured weight

DWT 100

| Ship din | nensions |
|----------|----------|
|----------|----------|

| Length overall (LOA), m | 35.7 |
|-------------------------|------|
| Depth, m                | 3.3  |
| Vessel draft, m         | 2    |