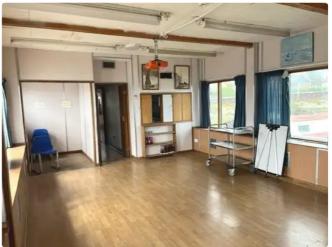

id 6291

# Accommodation barge





### 24m Fully Converted ex Lighter, welded steel

| Ship id         | 6291                  |
|-----------------|-----------------------|
| Category        | Accommodation barge   |
| Price           | £85,000               |
| Ship added date | 2022-08-25            |
| Added by        | MJLewis Boatsales Ltd |

## Ship dimensions

| Length overall (LOA), m 24 |  |
|----------------------------|--|
| Vessel draft, m 1          |  |

### **Additional Information**

### Self-propelled

| Decks 1 |  |
|---------|--|
|---------|--|

| Similar ships | Show similar ships           |
|---------------|------------------------------|
| Requests      | Purchasing requests matching |
| e-mail        | Send E-mail                  |





web-site: <u>ships.trade</u> phone: +380934480633 e-mail: <u>info@ships.trade</u>