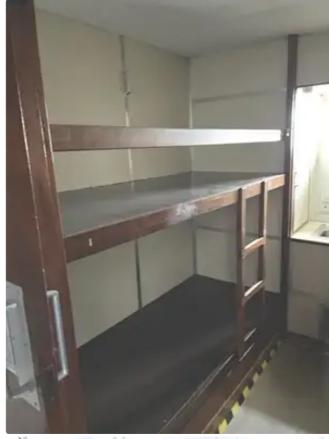

# Accommodation barge

### 24m Fully Converted ex Lighter, welded steel

| Ship id         | 6291                  |
|-----------------|-----------------------|
| Category        | Accommodation barge   |
| Price           | £85,000               |
| Ship added date | 2022-08-25            |
| Added by        | MJLewis Boatsales Ltd |