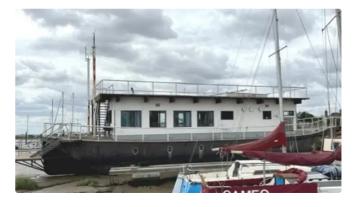

# Accommodation barge

### 24m Fully Converted ex Lighter, welded steel

| Ship id         | 6291                  |
|-----------------|-----------------------|
| Category        | Accommodation barge   |
| Price           | £85,000               |
| Ship added date | 2022-08-25            |
| Added by        | MJLewis Boatsales Ltd |

## Ship dimensions

| Length overall (LOA), m 24 |  |
|----------------------------|--|
| Vessel draft, m 1          |  |