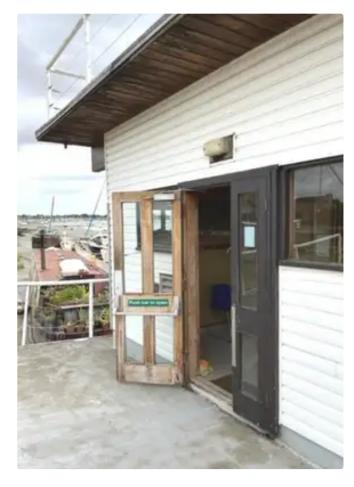

# Accommodation barge

### 24m Fully Converted ex Lighter, welded steel

| Ship id         | 6291                  |
|-----------------|-----------------------|
| Category        | Accommodation barge   |
| Price           | £85,000               |
| Ship added date | 2022-08-25            |
| Added by        | MJLewis Boatsales Ltd |