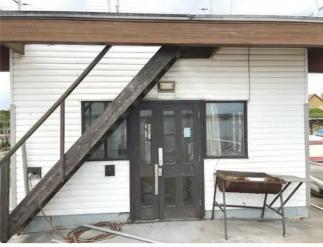

# Accommodation barge

### 24m Fully Converted ex Lighter, welded steel

| Ship id         | 6291                  |
|-----------------|-----------------------|
| Category        | Accommodation barge   |
| Price           | £85,000               |
| Ship added date | 2022-08-25            |
| Added by        | MJLewis Boatsales Ltd |