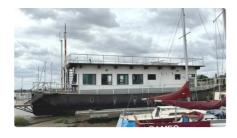

# Accommodation barge

### 24m Fully Converted ex Lighter, welded steel

| Ship id         | 6291                  |
|-----------------|-----------------------|
| Category        | Accommodation barge   |
| Price           | £85,000               |
| Ship added date | 2022-08-25            |
| Added by        | MJLewis Boatsales Ltd |

## Ship dimensions

| Length overall (LOA), m 24 |  |
|----------------------------|--|
| Vessel draft, m 1          |  |