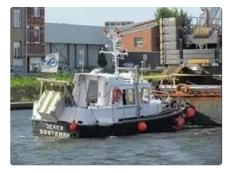

<sup>id 6293</sup> Work boats

| <u>small workboat - 12.1 m loa with Aframe + Bowthruster etc</u> |                                         |  |
|------------------------------------------------------------------|-----------------------------------------|--|
| Ship id                                                          | 6293                                    |  |
| Category                                                         | Work boats                              |  |
| Build Year                                                       | 1994                                    |  |
| Price                                                            | €75,000                                 |  |
| Ship added date                                                  | 2022-09-02                              |  |
| Added by                                                         | SnP Team (D. van der Kamp Shipsales BV) |  |

## Ship dimensions

| Length overall (LOA), m | 12.1 |
|-------------------------|------|
| Depth, m                | 5    |
| Vessel draft, m         | 1.1  |