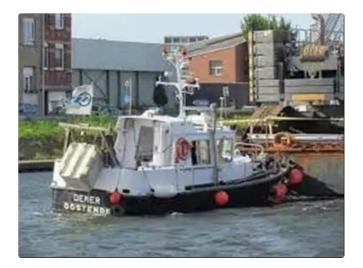

<sup>id 6293</sup> Work boats

| <u>small workboat - 12.1 m loa with Aframe + Bowthruster etc</u> |                                         |  |
|------------------------------------------------------------------|-----------------------------------------|--|
| Ship id                                                          | 6293                                    |  |
| Category                                                         | Work boats                              |  |
| Build Year                                                       | 1994                                    |  |
| Price                                                            | €75,000                                 |  |
| Ship added date                                                  | 2022-09-02                              |  |
| Added by                                                         | SnP Team (D. van der Kamp Shipsales BV) |  |

## Ship dimensions

| Length overall (LOA), m | 12.1 |
|-------------------------|------|
| Depth, m                | 5    |
| Vessel draft, m         | 1.1  |