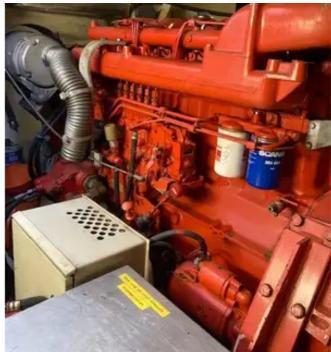

<sup>id 6293</sup> Work boats

| <u>small workboat - 12.1 m loa with Aframe + Bowthruster etc</u> |                                         |  |
|------------------------------------------------------------------|-----------------------------------------|--|
| Ship id                                                          | 6293                                    |  |
| Category                                                         | Work boats                              |  |
| Build Year                                                       | 1994                                    |  |
| Price                                                            | €75,000                                 |  |
| Ship added date                                                  | 2022-09-02                              |  |
| Added by                                                         | SnP Team (D. van der Kamp Shipsales BV) |  |