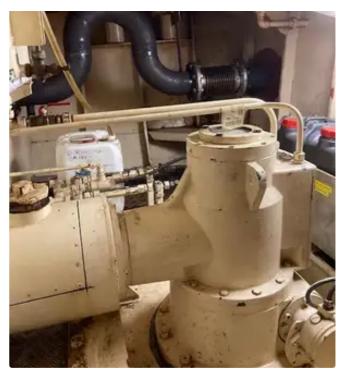

<sup>id 6293</sup> Work boats

| <u>small workboat - 12.1 m loa with Aframe + Bowthruster etc</u> |                                         |  |
|------------------------------------------------------------------|-----------------------------------------|--|
| Ship id                                                          | 6293                                    |  |
| Category                                                         | Work boats                              |  |
| Build Year                                                       | 1994                                    |  |
| Price                                                            | €75,000                                 |  |
| Ship added date                                                  | 2022-09-02                              |  |
| Added by                                                         | SnP Team (D. van der Kamp Shipsales BV) |  |