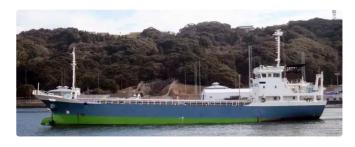

### **Bulk** carrier

56.22

#### 698DWT Cargo Vessel for sale

| Ship id         | 6298              |
|-----------------|-------------------|
| Category        | Bulk carrier      |
| Build Year      | 1995              |
| Ship added date | 2022-09-09        |
| Added by        | Global Work Boats |

# Measured weight DWT 698