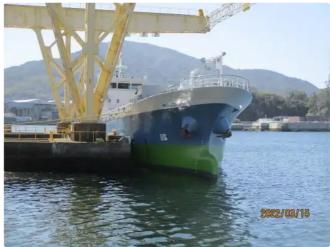

### **Bulk** carrier

56.22

#### 698DWT Cargo Vessel for sale

| Ship id         | 6298              |
|-----------------|-------------------|
| Category        | Bulk carrier      |
| Build Year      | 1995              |
| Ship added date | 2022-09-09        |
| Added by        | Global Work Boats |

# Measured weight DWT 698