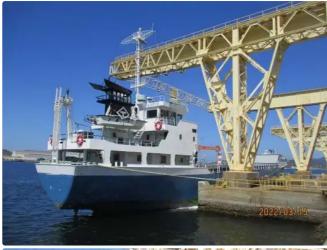

### **Bulk** carrier

56.22

#### 698DWT Cargo Vessel for sale

| Ship id         | 6298              |
|-----------------|-------------------|
| Category        | Bulk carrier      |
| Build Year      | 1995              |
| Ship added date | 2022-09-09        |
| Added by        | Global Work Boats |

# Measured weight DWT 698