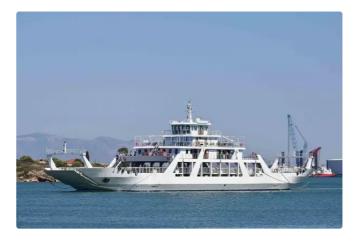

## **570DWT DOUBLE ENDED FERRY**

| Ship id         | 6300                                             |
|-----------------|--------------------------------------------------|
| Category        | <u>Ferry vessel</u>                              |
| Build Year      | 2001                                             |
| Ship added date | 2022-09-08                                       |
| Added by        | Georgia Sgouraki (GO SHIPPING & MANAGEMENT Inc.) |

DWT 570

## Ship dimensions

| Length overall (LOA), m | 75.8 |
|-------------------------|------|
| Vessel draft, m         | 2.2  |