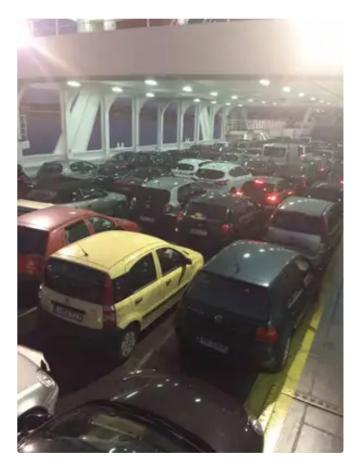

## Ferry vessel

## **570DWT DOUBLE ENDED FERRY**

| Ship id         | 6300                                             |
|-----------------|--------------------------------------------------|
| Category        | <u>Ferry vessel</u>                              |
| Build Year      | 2001                                             |
| Ship added date | 2022-09-08                                       |
| Added by        | Georgia Sgouraki (GO SHIPPING & MANAGEMENT Inc.) |