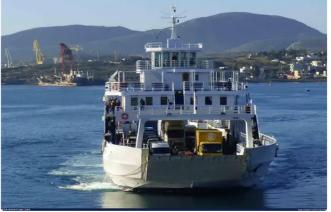

## **570DWT DOUBLE ENDED FERRY**

| Ship id         | 6300                                             |
|-----------------|--------------------------------------------------|
| Category        | <u>Ferry vessel</u>                              |
| Build Year      | 2001                                             |
| Ship added date | 2022-09-08                                       |
| Added by        | Georgia Sgouraki (GO SHIPPING & MANAGEMENT Inc.) |

DWT 570

## Ship dimensions

| Length overall (LOA), m | 75.8 |
|-------------------------|------|
| Vessel draft, m         | 2.2  |