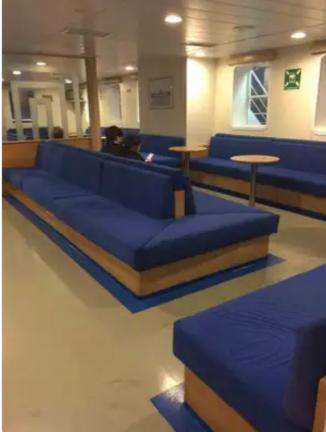

## Ferry vessel

## **570DWT DOUBLE ENDED FERRY**

| Ship id         | 6300                                             |
|-----------------|--------------------------------------------------|
| Category        | <u>Ferry vessel</u>                              |
| Build Year      | 2001                                             |
| Ship added date | 2022-09-08                                       |
| Added by        | Georgia Sgouraki (GO SHIPPING & MANAGEMENT Inc.) |