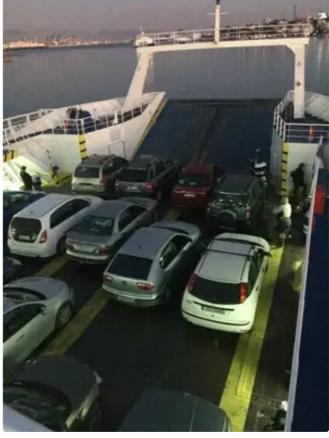

## Ferry vessel

## **570DWT DOUBLE ENDED FERRY**

| Ship id         | 6300                                             |
|-----------------|--------------------------------------------------|
| Category        | <u>Ferry vessel</u>                              |
| Build Year      | 2001                                             |
| Ship added date | 2022-09-08                                       |
| Added by        | Georgia Sgouraki (GO SHIPPING & MANAGEMENT Inc.) |