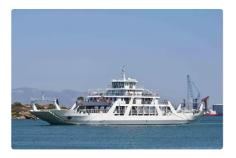

## **570DWT DOUBLE ENDED FERRY**

| Ship id         | 6300                                             |
|-----------------|--------------------------------------------------|
| Category        | <u>Ferry vessel</u>                              |
| Build Year      | 2001                                             |
| Ship added date | 2022-09-08                                       |
| Added by        | Georgia Sgouraki (GO SHIPPING & MANAGEMENT Inc.) |

DWT 570

## Ship dimensions

| Length overall (LOA), m | 75.8 |
|-------------------------|------|
| Vessel draft, m         | 2.2  |