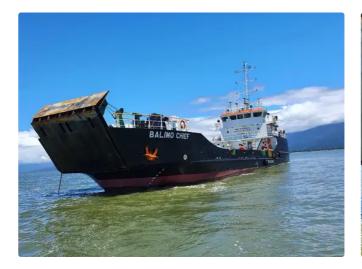

## id 6302 Reefer ship

| 45.5m Double Skin LCT for Sale |                    |
|--------------------------------|--------------------|
| Ship id                        | 6302               |
| Category                       | <u>Reefer ship</u> |
| Build Year                     | 2014               |
| Flag                           | Peru               |
| Price                          | \$1,600,000        |
| Ship added date                | 2022-09-07         |
| Added by                       | <u>SeaBoats</u>    |
| Ship dimensions                |                    |
| Length overall (LOA), m        | 45.5               |
| Vessel draft, m                | 2.5                |

## Measured weight DWT 480

| GRT | 498 |  |
|-----|-----|--|
| NRT | 149 |  |
|     |     |  |

| Ship added date         | 2022-09-07      |      |
|-------------------------|-----------------|------|
| Added by                | <u>SeaBoats</u> |      |
| Ship dimensions         |                 |      |
| _ength overall (LOA), m |                 | 45.5 |
| Vessel draft, m         |                 | 2.5  |
|                         |                 |      |