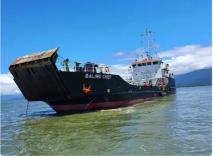

## id 6302 Reefer ship

| 45.5m Double Skin LCT for Sale |                    |
|--------------------------------|--------------------|
| Ship id                        | 6302               |
| Category                       | <u>Reefer ship</u> |
| Build Year                     | 2014               |
| Flag                           | Peru               |
| Price                          | \$1,600,000        |
| Ship added date                | 2022-09-07         |
| Added by                       | <u>SeaBoats</u>    |
| Ship dimensions                |                    |
| Length overall (LOA), m        | 45.5               |
| Vessel draft, m                | 2.5                |

## Measured weight DWT 480

| GRT | 498 |  |
|-----|-----|--|
| NRT | 149 |  |
|     |     |  |

| Ship added date         | 2022-09-07      |      |
|-------------------------|-----------------|------|
| Added by                | <u>SeaBoats</u> |      |
| Ship dimensions         |                 |      |
| _ength overall (LOA), m |                 | 45.5 |
| Vessel draft, m         |                 | 2.5  |
|                         |                 |      |