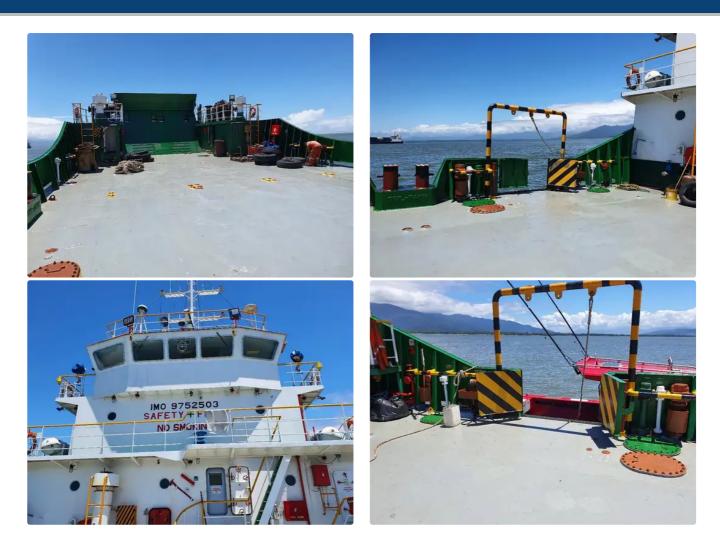

## id 6302 Reefer ship

| 45.5m Double Skin LCT for Sale |                    |
|--------------------------------|--------------------|
| Ship id                        | 6302               |
| Category                       | <u>Reefer ship</u> |
| Build Year                     | 2014               |
| Flag                           | Peru               |
| Price                          | \$1,600,000        |
| Ship added date                | 2022-09-07         |
| Added by                       | <u>SeaBoats</u>    |
| Ship dimensions                |                    |
| Length overall (LOA), m        | 45.5               |
| Vessel draft, m                | 2.5                |

## Measured weight DWT 480

| GRT | 498 |  |
|-----|-----|--|
| NRT | 149 |  |
|     |     |  |

| Ship added date         | 2022-09-07      |      |
|-------------------------|-----------------|------|
| Added by                | <u>SeaBoats</u> |      |
| Ship dimensions         |                 |      |
| _ength overall (LOA), m |                 | 45.5 |
| Vessel draft, m         |                 | 2.5  |
|                         |                 |      |

## Additional Information

| Main Engine    | 2x Yanmar '6aym-Wet' Each 829 Ps At 1900 Rpm |
|----------------|----------------------------------------------|
| Type of fuel   | MGO                                          |
| Self-propelled |                                              |
| Teu            | 24                                           |
|                |                                              |