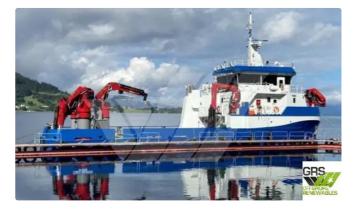

# id 6306 Fishing Trawler

## 34m / Fish Farm Support Vessel for Sale / #1115721

| Ship id         | 6306                    |
|-----------------|-------------------------|
| Category        | Fishing Trawler         |
| Build Year      | 2021                    |
| Flag            | Norway                  |
| Price           | €9,350,000              |
| Ship added date | 2022-09-07              |
| Added by        | GRS.OFFSHORE RENEWABLES |

## Ship dimensions

| Length overall (LOA), m | 33.88 |
|-------------------------|-------|
| Depth, m                | 8     |
| Vessel draft, m         | 2.2   |