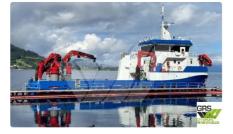

# id 6306 Fishing Trawler

## 34m / Fish Farm Support Vessel for Sale / #1115721

| Ship id         | 6306                    |
|-----------------|-------------------------|
| Category        | Fishing Trawler         |
| Build Year      | 2021                    |
| Flag            | Norway                  |
| Price           | €9,350,000              |
| Ship added date | 2022-09-07              |
| Added by        | GRS.OFFSHORE RENEWABLES |

## Ship dimensions

| Length overall (LOA), m | 33.88 |
|-------------------------|-------|
| Depth, m                | 8     |
| Vessel draft, m         | 2.2   |