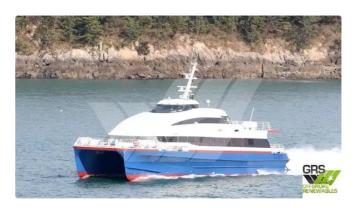

### 40m / 333 pax Passenger Ship for Sale / #1056634

| Ship id         | 6308                    |
|-----------------|-------------------------|
| Category        | Motor vessel            |
| Build Year      | 1996                    |
| Flag            | Korea, Republic of      |
| Price           | \$1,510,000             |
| Ship added date | 2022-09-07              |
| Added by        | GRS.OFFSHORE RENEWABLES |

# Ship dimensions

| Length overall (LOA), m | 40  |
|-------------------------|-----|
| Vessel draft, m         | 1.7 |

### Self-propelled

| Decks      | 1   |
|------------|-----|
| Passengers | 333 |

| Similar ships | Show similar ships           |
|---------------|------------------------------|
| Requests      | Purchasing requests matching |
| e-mail        | Send E-mail                  |