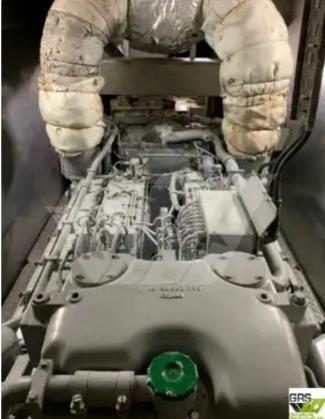

ategory        | Motor vessel            |
| Build Year      | 1996                    |
| Flag            | Korea, Republic of      |
| Price           | \$1,510,000             |
| Ship added date | 2022-09-07              |
| Added by        | GRS.OFFSHORE RENEWABLES |

# Ship dimensions

| Length overall (LOA), m | 40  |
|-------------------------|-----|
| Vessel draft, m         | 1.7 |

### **Additional Information**

### Self-propelled

| Decks      | 1   |
|------------|-----|
| Passengers | 333 |

| Similar ships | Show similar ships           |
|---------------|------------------------------|
| Requests      | Purchasing requests matching |
| e-mail        | Send E-mail                  |





web-site: <u>ships.trade</u> phone: +380934480633 e-mail: <u>info@ships.trade</u>