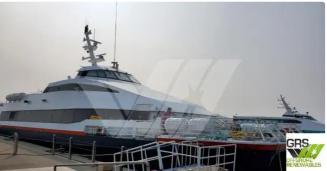

### 40m / 333 pax Passenger Ship for Sale / #1056634

| Ship id         | 6308                    |
|-----------------|-------------------------|
| Category        | Motor vessel            |
| Build Year      | 1996                    |
| Flag            | Korea, Republic of      |
| Price           | \$1,510,000             |
| Ship added date | 2022-09-07              |
| Added by        | GRS.OFFSHORE RENEWABLES |

# Ship dimensions

| Length overall (LOA), m | 40  |
|-------------------------|-----|
| Vessel draft, m         | 1.7 |