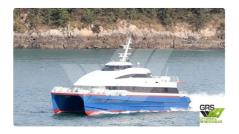

### 40m / 333 pax Passenger Ship for Sale / #1056634

| Ship id         | 6308                    |
|-----------------|-------------------------|
| Category        | Motor vessel            |
| Build Year      | 1996                    |
| Flag            | Korea, Republic of      |
| Price           | \$1,510,000             |
| Ship added date | 2022-09-07              |
| Added by        | GRS.OFFSHORE RENEWABLES |

# Ship dimensions

| Length overall (LOA), m | 40  |
|-------------------------|-----|
| Vessel draft, m         | 1.7 |

### Self-propelled

| Decks      | 1   |
|------------|-----|
| Passengers | 333 |

| Similar ships | Show similar ships           |
|---------------|------------------------------|
| Requests      | Purchasing requests matching |
| e-mail        | Send E-mail                  |