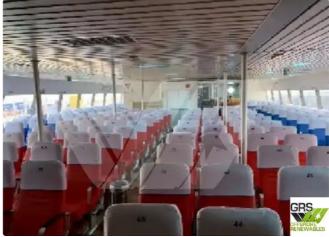

### Self-propelled

| Decks      | 1   |
|------------|-----|
| Passengers | 333 |

| Similar ships | Show similar ships           |
|---------------|------------------------------|
| Requests      | Purchasing requests matching |
| e-mail        | Send E-mail                  |