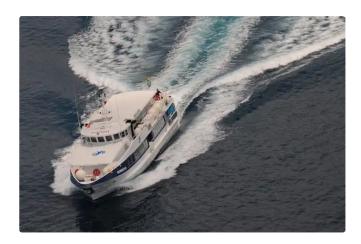

#### 2x 30m Passenger Ship

| Ship id         | 6309            |
|-----------------|-----------------|
| Category        | Motor vessel    |
| Build Year      | 2005            |
| Flag            | Spain           |
| Price           | €2,100,000      |
| Ship added date | 2022-09-07      |
| Added by        | <u>SeaBoats</u> |
|                 |                 |

# Measured weight GRT 169 NRT 72

## Ship dimensions

| Length overall (LOA), m | 30  |
|-------------------------|-----|
| Depth, m                | 2.7 |
| Vessel draft, m         | 1.9 |