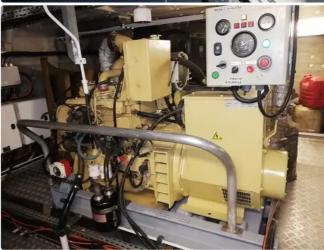

### **Additional Information**

| Main Engine    | 2x MTU 12V2000 M70 2142HP @ 2100 rpm |
|----------------|--------------------------------------|
| Self-propelled |                                      |