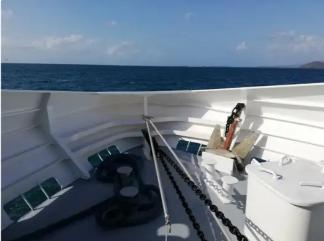

#### 2x 30m Passenger Ship

| Ship id         | 6309            |
|-----------------|-----------------|
| Category        | Motor vessel    |
| Build Year      | 2005            |
| Flag            | Spain           |
| Price           | €2,100,000      |
| Ship added date | 2022-09-07      |
| Added by        | <u>SeaBoats</u> |
|                 |                 |