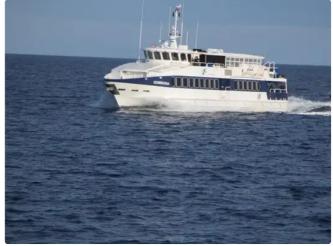

#### 2x 30m Passenger Ship

| Ship id         | 6309            |
|-----------------|-----------------|
| Category        | Motor vessel    |
| Build Year      | 2005            |
| Flag            | Spain           |
| Price           | €2,100,000      |
| Ship added date | 2022-09-07      |
| Added by        | <u>SeaBoats</u> |
|                 |                 |

# Measured weight GRT 169 NRT 72

## Ship dimensions

| Length overall (LOA), m | 30  |
|-------------------------|-----|
| Depth, m                | 2.7 |
| Vessel draft, m         | 1.9 |