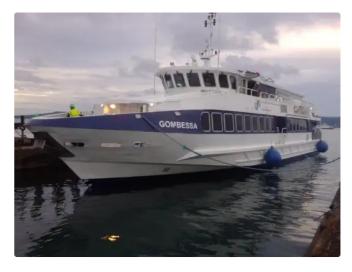

#### 2x 30m Passenger Ship

| Ship id         | 6309            |
|-----------------|-----------------|
| Category        | Motor vessel    |
| Build Year      | 2005            |
| Flag            | Spain           |
| Price           | €2,100,000      |
| Ship added date | 2022-09-07      |
| Added by        | <u>SeaBoats</u> |
|                 |                 |

# Measured weight GRT 169 NRT 72

## Ship dimensions

| Length overall (LOA), m | 30  |
|-------------------------|-----|
| Depth, m                | 2.7 |
| Vessel draft, m         | 1.9 |