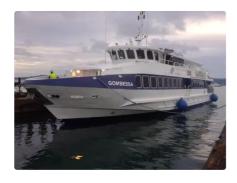

#### 2x 30m Passenger Ship

| Ship id         | 6309            |
|-----------------|-----------------|
| Category        | Motor vessel    |
| Build Year      | 2005            |
| Flag            | Spain           |
| Price           | €2,100,000      |
| Ship added date | 2022-09-07      |
| Added by        | <u>SeaBoats</u> |
|                 |                 |

# Measured weight GRT 169 NRT 72

## Ship dimensions

| Length overall (LOA), m | 30  |
|-------------------------|-----|
| Depth, m                | 2.7 |
| Vessel draft, m         | 1.9 |