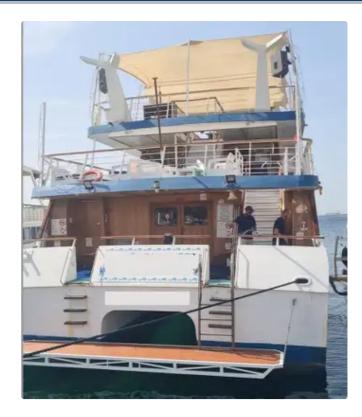

### 36m Passenger Cruise Catamaran

| Ship id         | 6320         |
|-----------------|--------------|
| Category        | Motor vessel |
| Build Year      | 2008         |
| Price           | \$600,000    |
| Ship added date | 2022-09-15   |
| Added by        | SeaBoats     |

# Ship dimensions

| Length overall (LOA), m | 36  |
|-------------------------|-----|
| Vessel draft, m         | 2.5 |

## Self-propelled

| Crew       | 5  |
|------------|----|
| Passengers | 80 |

| Similar ships | Show similar ships                  |
|---------------|-------------------------------------|
| Requests      | <u>Purchasing requests matching</u> |
| e-mail        | Send E-mail                         |