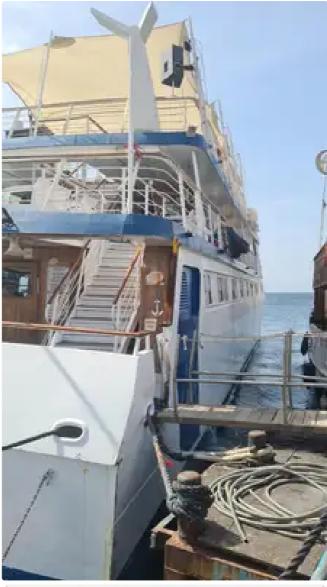

### 36m Passenger Cruise Catamaran

| Ship id         | 6320         |
|-----------------|--------------|
| Category        | Motor vessel |
| Build Year      | 2008         |
| Price           | \$600,000    |
| Ship added date | 2022-09-15   |
| Added by        | SeaBoats     |

# Ship dimensions

| Length overall (LOA), m | 36  |
|-------------------------|-----|
| Vessel draft, m         | 2.5 |

## Self-propelled

| Crew       | 5  |
|------------|----|
| Passengers | 80 |

| Similar ships | Show similar ships                  |
|---------------|-------------------------------------|
| Requests      | <u>Purchasing requests matching</u> |
| e-mail        | Send E-mail                         |