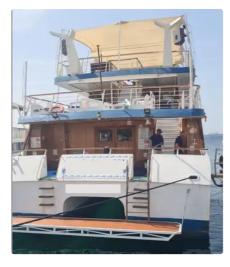

### 36m Passenger Cruise Catamaran

| Ship id         | 6320         |
|-----------------|--------------|
| Category        | Motor vessel |
| Build Year      | 2008         |
| Price           | \$600,000    |
| Ship added date | 2022-09-15   |
| Added by        | SeaBoats     |

# Ship dimensions

| Length overall (LOA), m | 36  |
|-------------------------|-----|
| Vessel draft, m         | 2.5 |

## Self-propelled

| Crew       | 5  |
|------------|----|
| Passengers | 80 |

| Similar ships | Show similar ships                  |
|---------------|-------------------------------------|
| Requests      | <u>Purchasing requests matching</u> |
| e-mail        | Send E-mail                         |