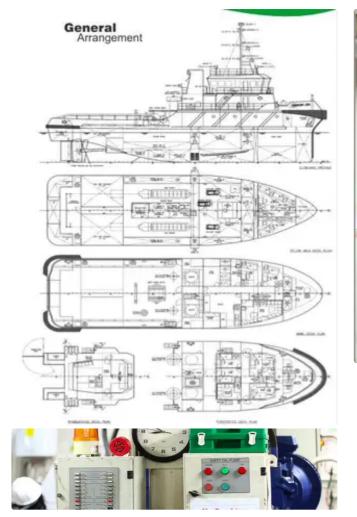

#### 36m 4000BHP Towing Tug

| Ship id         | 6325            |
|-----------------|-----------------|
| Category        | <u>Towboat</u>  |
| Class           | BV              |
| Build Year      | 2007            |
| Flag            | Malaysia        |
| Ship added date | 2022-09-13      |
| Added by        | <u>SeaBoats</u> |
|                 |                 |

## Ship dimensions

Send E-mail

| Length overall (LOA), m | 36  |
|-------------------------|-----|
| Vessel draft, m         | 4.5 |

## Additional Information

| Main Engine    | 2 x ZIBO LB8250ZC-1 (2 x 2000BHP |
|----------------|----------------------------------|
| Self-propelled |                                  |
| Decks          | 1                                |
|                |                                  |
| Similar ships  | Show similar ships               |
| Requests       | Purchasing requests matching     |