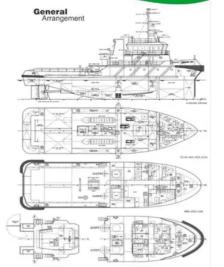

#### 36m 4000BHP Towing Tug

| Ship id         | 6325            |
|-----------------|-----------------|
| Category        | <u>Towboat</u>  |
| Class           | BV              |
| Build Year      | 2007            |
| Flag            | Malaysia        |
| Ship added date | 2022-09-13      |
| Added by        | <u>SeaBoats</u> |
|                 |                 |

## Ship dimensions

Send E-mail

| Length overall (LOA), m | 36  |
|-------------------------|-----|
| Vessel draft, m         | 4.5 |

## Additional Information

| Main Engine    | 2 x ZIBO LB8250ZC-1 (2 x 2000BHP |
|----------------|----------------------------------|
| Self-propelled |                                  |
| Decks          | 1                                |
|                |                                  |
| Similar ships  | Show similar ships               |
| Requests       | Purchasing requests matching     |