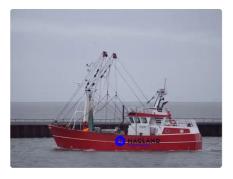

## Beam trawler vessel

### BEAM / SHRIM TRAWLER

| Ship id         | 6326                        |
|-----------------|-----------------------------|
| Category        | Beam trawler vessel         |
| Build Year      | 2003                        |
| Ship added date | 2022-09-14                  |
| Added by        | <u>Orla Fjord (Hagland)</u> |