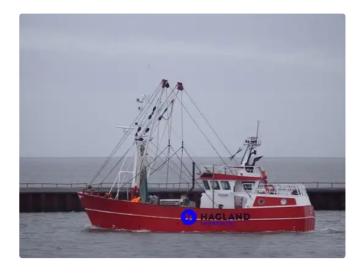

## Beam trawler vessel

### BEAM / SHRIM TRAWLER

| Ship id         | 6326                        |
|-----------------|-----------------------------|
| Category        | Beam trawler vessel         |
| Build Year      | 2003                        |
| Ship added date | 2022-09-14                  |
| Added by        | <u>Orla Fjord (Hagland)</u> |