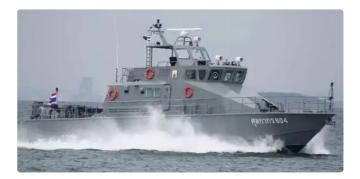

id 6327 Patrol boat

Ship dimensions Length overall (LOA), m

Additional Information

Vessel draft, m

Self-propelled

| NEW BUILD - 25m Patrol Boat |                                                                     |  |
|-----------------------------|---------------------------------------------------------------------|--|
| Ship id                     | 6327                                                                |  |
| Category                    | Patrol boat                                                         |  |
| Ship added<br>date          | 2022-09-15                                                          |  |
| Added by                    | IMTIAZ HUSSAIN RAJPOOT (MOON INTERNATIONAL BUSINESS<br>CONSULTANTS) |  |
|                             |                                                                     |  |
|                             | 25                                                                  |  |
|                             | 1.1                                                                 |  |
|                             |                                                                     |  |
|                             |                                                                     |  |
|                             |                                                                     |  |