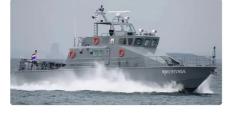

id 6327 Patrol boat

Ship dimensions Length overall (LOA), m

Additional Information

Vessel draft, m

Self-propelled

| NEW BUILD - 25m Patrol Boat |                                                                     |  |
|-----------------------------|---------------------------------------------------------------------|--|
| Ship id                     | 6327                                                                |  |
| Category                    | Patrol boat                                                         |  |
| Ship added<br>date          | 2022-09-15                                                          |  |
| Added by                    | IMTIAZ HUSSAIN RAJPOOT (MOON INTERNATIONAL BUSINESS<br>CONSULTANTS) |  |
|                             |                                                                     |  |
|                             | 25                                                                  |  |
|                             | 1.1                                                                 |  |
|                             |                                                                     |  |
|                             |                                                                     |  |
|                             |                                                                     |  |