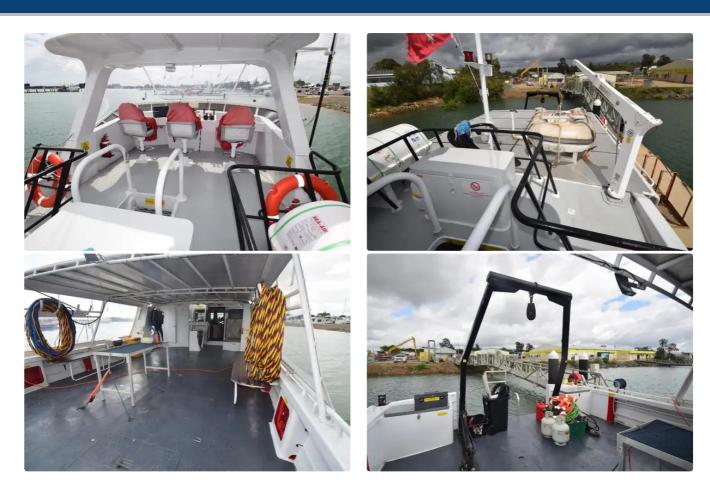

## <sup>id 6328</sup> Multi-purpose

| 20mtr Dive/ MPP Vessel |                                              |
|------------------------|----------------------------------------------|
| Ship id                | 6328                                         |
| Category               | <u>Multi-purpose</u>                         |
| Build Year             | 1995                                         |
| Price                  | \$1,300,000                                  |
| Ship added date        | 2022-09-14                                   |
| Added by               | MANEL GHARBI (FAST SHIPPING AND TRADING Co.) |

## Additional Information

| Self-propelled |   |
|----------------|---|
| Decks          | 1 |
|                |   |

| Similar ships | Show similar ships           |
|---------------|------------------------------|
| Requests      | Purchasing requests matching |
| e-mail        | Send E-mail                  |