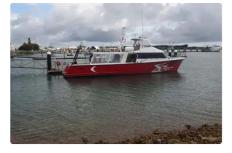

## <sup>id 6328</sup> Multi-purpose

| 20mtr Dive/ MPP Vessel |                                              |
|------------------------|----------------------------------------------|
| Ship id                | 6328                                         |
| Category               | <u>Multi-purpose</u>                         |
| Build Year             | 1995                                         |
| Price                  | \$1,300,000                                  |
| Ship added date        | 2022-09-14                                   |
| Added by               | MANEL GHARBI (FAST SHIPPING AND TRADING Co.) |

## Ship dimensions

| Length overall (LOA), m | 19.95 |
|-------------------------|-------|
| Vessel draft, m         | 2.2   |
|                         |       |