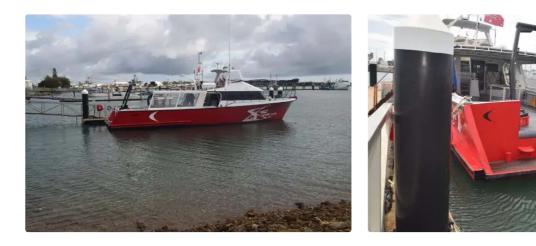

## <sup>id 6328</sup> Multi-purpose

| 20mtr Dive/ MPP Vessel |                                              |
|------------------------|----------------------------------------------|
| Ship id                | 6328                                         |
| Category               | <u>Multi-purpose</u>                         |
| Build Year             | 1995                                         |
| Price                  | \$1,300,000                                  |
| Ship added date        | 2022-09-14                                   |
| Added by               | MANEL GHARBI (FAST SHIPPING AND TRADING Co.) |

## Ship dimensions

| Length overall (LOA), m | 19.95 |
|-------------------------|-------|
| Vessel draft, m         | 2.2   |
|                         |       |