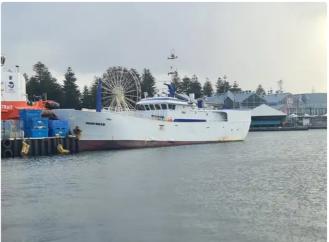

## id 6329 Longline vessel

## 35mtr Tuna Longliners

| Ship id         | 6329              |
|-----------------|-------------------|
| Category        | Longline vessel   |
| Build Year      | 2017              |
| Ship added date | 2022-09-15        |
| Added by        | Global Work Boats |
|                 |                   |

## Ship dimensions

| Length overall (LOA), m | 34.5 |
|-------------------------|------|
|-------------------------|------|