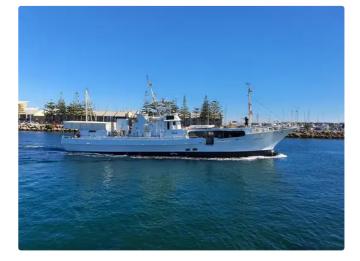

## id 6329 Longline vessel

## 35mtr Tuna Longliners

| Ship id         | 6329              |
|-----------------|-------------------|
| Category        | Longline vessel   |
| Build Year      | 2017              |
| Ship added date | 2022-09-15        |
| Added by        | Global Work Boats |
|                 |                   |

## Ship dimensions

| Length overall (LOA), m | 34.5 |
|-------------------------|------|
|-------------------------|------|