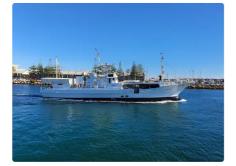

## id 6329 Longline vessel

## 35mtr Tuna Longliners

| Ship id         | 6329              |
|-----------------|-------------------|
| Category        | Longline vessel   |
| Build Year      | 2017              |
| Ship added date | 2022-09-15        |
| Added by        | Global Work Boats |
|                 |                   |

## Ship dimensions

| Length overall (LOA), m | 34.5 |
|-------------------------|------|
|-------------------------|------|