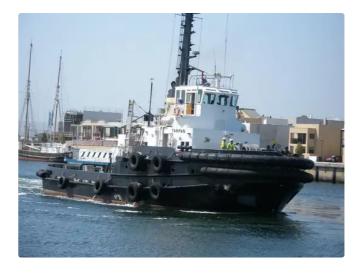

## Towboat

## 32.17m Tug

| Ship id         | 6331            |
|-----------------|-----------------|
| Category        | Towboat         |
| Build Year      | 1984            |
| Flag            | Australia       |
| Ship added date | 2022-09-15      |
| Added by        | <u>SeaBoats</u> |

## Ship dimensions

| Length overall (LOA), m | 32.17 |
|-------------------------|-------|
| Vessel draft, m         | 4.8   |