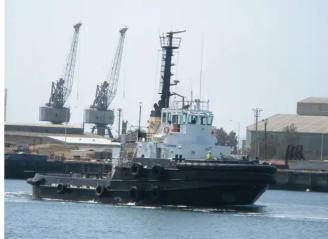

## Towboat

## 32.17m Tug

| Ship id         | 6331            |
|-----------------|-----------------|
| Category        | Towboat         |
| Build Year      | 1984            |
| Flag            | Australia       |
| Ship added date | 2022-09-15      |
| Added by        | <u>SeaBoats</u> |

## Ship dimensions

| Length overall (LOA), m | 32.17 |
|-------------------------|-------|
| Vessel draft, m         | 4.8   |