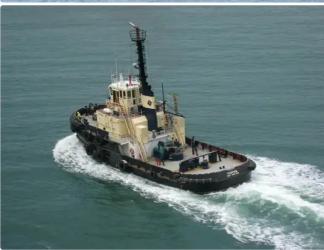

## Towboat

## 32.17m Tug

| Ship id         | 6331            |
|-----------------|-----------------|
| Category        | Towboat         |
| Build Year      | 1984            |
| Flag            | Australia       |
| Ship added date | 2022-09-15      |
| Added by        | <u>SeaBoats</u> |

## Ship dimensions

| Length overall (LOA), m | 32.17 |
|-------------------------|-------|
| Vessel draft, m         | 4.8   |