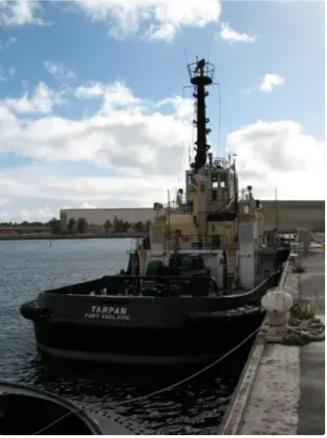

## Towboat

## 32.17m Tug

| Ship id         | 6331            |
|-----------------|-----------------|
| Category        | Towboat         |
| Build Year      | 1984            |
| Flag            | Australia       |
| Ship added date | 2022-09-15      |
| Added by        | <u>SeaBoats</u> |

## Ship dimensions

| Length overall (LOA), m | 32.17 |
|-------------------------|-------|
| Vessel draft, m         | 4.8   |