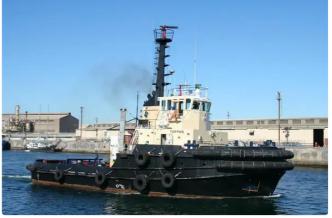

## Towboat

## 32.17m Tug

| Ship id         | 6331            |
|-----------------|-----------------|
| Category        | Towboat         |
| Build Year      | 1984            |
| Flag            | Australia       |
| Ship added date | 2022-09-15      |
| Added by        | <u>SeaBoats</u> |

## Ship dimensions

| Length overall (LOA), m | 32.17 |
|-------------------------|-------|
| Vessel draft, m         | 4.8   |