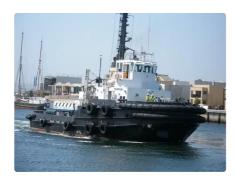

## Towboat

## 32.17m Tug

| Ship id         | 6331            |
|-----------------|-----------------|
| Category        | Towboat         |
| Build Year      | 1984            |
| Flag            | Australia       |
| Ship added date | 2022-09-15      |
| Added by        | <u>SeaBoats</u> |

## Ship dimensions

| Length overall (LOA), m | 32.17 |
|-------------------------|-------|
| Vessel draft, m         | 4.8   |