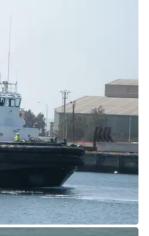

## Towboat

## 32.17m Tug

| Ship id         | 6331            |
|-----------------|-----------------|
| Category        | Towboat         |
| Build Year      | 1984            |
| Flag            | Australia       |
| Ship added date | 2022-09-15      |
| Added by        | <u>SeaBoats</u> |

## Ship dimensions

| Length overall (LOA), m | 32.17 |
|-------------------------|-------|
| Vessel draft, m         | 4.8   |