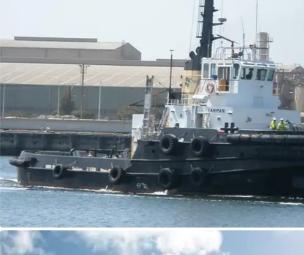

## Towboat

## 32.17m Tug

| Ship id         | 6331            |
|-----------------|-----------------|
| Category        | Towboat         |
| Build Year      | 1984            |
| Flag            | Australia       |
| Ship added date | 2022-09-15      |
| Added by        | <u>SeaBoats</u> |

## Ship dimensions

| Length overall (LOA), m | 32.17 |
|-------------------------|-------|
| Vessel draft, m         | 4.8   |