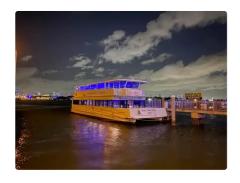

## Ferry vessel

## Poseidon Ferry Business

| Ship id         | 6333                         |
|-----------------|------------------------------|
| Category        | Ferry vessel                 |
| Build Year      | 2012                         |
| Price           | \$3,500,000                  |
| Ship added date | 2022-09-17                   |
| Added by        | MARINE INTERNATIONAL SENEGAL |