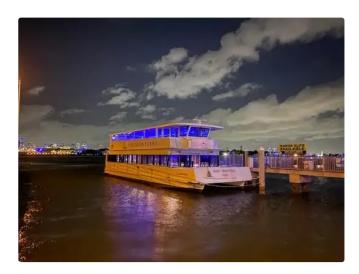

## Ferry vessel

## Poseidon Ferry Business

| Ship id         | 6333                         |
|-----------------|------------------------------|
| Category        | Ferry vessel                 |
| Build Year      | 2012                         |
| Price           | \$3,500,000                  |
| Ship added date | 2022-09-17                   |
| Added by        | MARINE INTERNATIONAL SENEGAL |