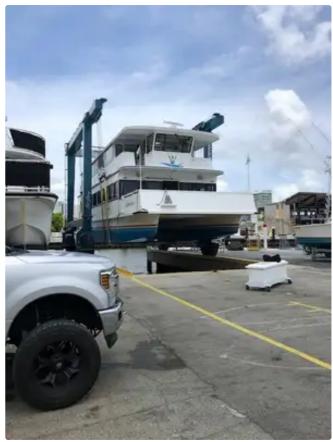

## Ferry vessel

## Poseidon Ferry Business

| Ship id         | 6333                         |
|-----------------|------------------------------|
| Category        | Ferry vessel                 |
| Build Year      | 2012                         |
| Price           | \$3,500,000                  |
| Ship added date | 2022-09-17                   |
| Added by        | MARINE INTERNATIONAL SENEGAL |