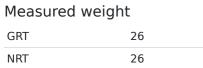

## Ship dimensions

| Length overall (LOA), m | 19.73 |
|-------------------------|-------|
| Vessel draft, m         | 1.52  |