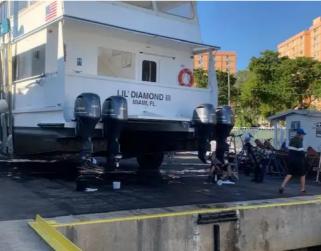

## Ferry vessel

## Poseidon Ferry Business

| Ship id         | 6333                         |
|-----------------|------------------------------|
| Category        | Ferry vessel                 |
| Build Year      | 2012                         |
| Price           | \$3,500,000                  |
| Ship added date | 2022-09-17                   |
| Added by        | MARINE INTERNATIONAL SENEGAL |