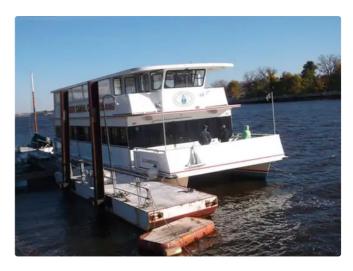

## Ferry vessel

## Poseidon Ferry Business

| Ship id         | 6333                         |
|-----------------|------------------------------|
| Category        | Ferry vessel                 |
| Build Year      | 2012                         |
| Price           | \$3,500,000                  |
| Ship added date | 2022-09-17                   |
| Added by        | MARINE INTERNATIONAL SENEGAL |