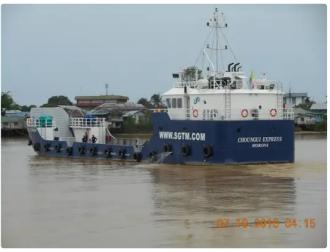

# Container ship

#### 43m LCT

| Ship id         | 6335                                         |
|-----------------|----------------------------------------------|
| Category        | <u>Container ship</u>                        |
| Build Year      | 2015                                         |
| Flag            | Spain                                        |
| Price           | €1,350,000                                   |
| Ship added date | 2022-09-15                                   |
| Added by        | MANEL GHARBI (FAST SHIPPING AND TRADING Co.) |

### Ship dimensions

| Length overall (LOA), m | 43  |
|-------------------------|-----|
| Depth, m                | 2.7 |
| Vessel draft, m         | 2.1 |