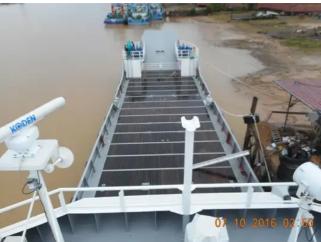

# Container ship

#### 43m LCT

| Ship id         | 6335                                         |
|-----------------|----------------------------------------------|
| Category        | <u>Container ship</u>                        |
| Build Year      | 2015                                         |
| Flag            | Spain                                        |
| Price           | €1,350,000                                   |
| Ship added date | 2022-09-15                                   |
| Added by        | MANEL GHARBI (FAST SHIPPING AND TRADING Co.) |