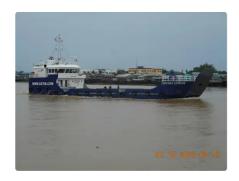

# Container ship

#### 43m LCT

| Ship id         | 6335                                         |
|-----------------|----------------------------------------------|
| Category        | <u>Container ship</u>                        |
| Build Year      | 2015                                         |
| Flag            | Spain                                        |
| Price           | €1,350,000                                   |
| Ship added date | 2022-09-15                                   |
| Added by        | MANEL GHARBI (FAST SHIPPING AND TRADING Co.) |

### Ship dimensions

| Length overall (LOA), m | 43  |
|-------------------------|-----|
| Depth, m                | 2.7 |
| Vessel draft, m         | 2.1 |