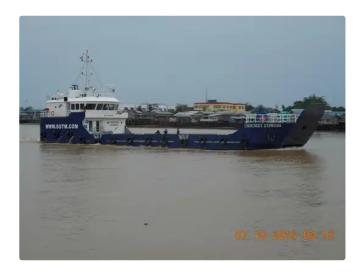

# Container ship

#### 43m LCT

| Ship id         | 6335                                         |
|-----------------|----------------------------------------------|
| Category        | <u>Container ship</u>                        |
| Build Year      | 2015                                         |
| Flag            | Spain                                        |
| Price           | €1,350,000                                   |
| Ship added date | 2022-09-15                                   |
| Added by        | MANEL GHARBI (FAST SHIPPING AND TRADING Co.) |

### Ship dimensions

| Length overall (LOA), m | 43  |
|-------------------------|-----|
| Depth, m                | 2.7 |
| Vessel draft, m         | 2.1 |