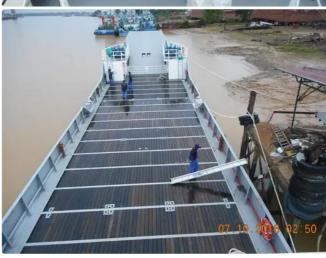

# Container ship

#### 43m LCT

| Ship id         | 6335                                         |
|-----------------|----------------------------------------------|
| Category        | <u>Container ship</u>                        |
| Build Year      | 2015                                         |
| Flag            | Spain                                        |
| Price           | €1,350,000                                   |
| Ship added date | 2022-09-15                                   |
| Added by        | MANEL GHARBI (FAST SHIPPING AND TRADING Co.) |