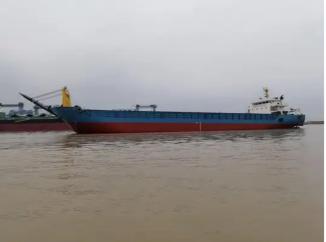

## <sup>id 6337</sup> Barge

Measured weight
DWT 7000

| 1                       |                   |        |
|-------------------------|-------------------|--------|
| Category                | <u>Barge</u>      |        |
| Hull                    | double bottom     |        |
| Class                   | ZC                |        |
| Build Year              | 2022              |        |
| Ship added date         | 2022-09-15        |        |
| Added by                | Global Work Boats |        |
| Ship dimensions         |                   |        |
| Length overall (LOA), m |                   | 101.75 |
| Depth, m                |                   | 5      |
|                         |                   |        |

7000DWT LCT Deck Cargo Barge

Ship id

web-site: <u>ships.trade</u> phone: +380934480633 e-mail: <u>info@ships.trade</u>