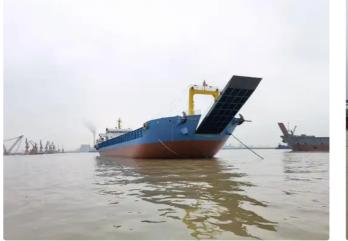

## <sup>id 6337</sup> Barge

Measured weight
DWT 7000

| 1                       |                   |        |
|-------------------------|-------------------|--------|
| Category                | <u>Barge</u>      |        |
| Hull                    | double bottom     |        |
| Class                   | ZC                |        |
| Build Year              | 2022              |        |
| Ship added date         | 2022-09-15        |        |
| Added by                | Global Work Boats |        |
| Ship dimensions         |                   |        |
| Length overall (LOA), m |                   | 101.75 |
| Depth, m                |                   | 5      |
|                         |                   |        |

7000DWT LCT Deck Cargo Barge

Ship id

web-site: <u>ships.trade</u> phone: +380934480633 e-mail: <u>info@ships.trade</u>