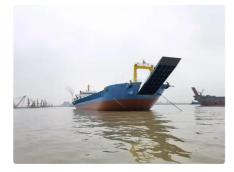

## <sup>id 6337</sup> Barge

Measured weight
DWT 7000

| 1                       |                   |        |
|-------------------------|-------------------|--------|
| Category                | <u>Barge</u>      |        |
| Hull                    | double bottom     |        |
| Class                   | ZC                |        |
| Build Year              | 2022              |        |
| Ship added date         | 2022-09-15        |        |
| Added by                | Global Work Boats |        |
| Ship dimensions         |                   |        |
| Length overall (LOA), m |                   | 101.75 |
| Depth, m                |                   | 5      |
|                         |                   |        |

7000DWT LCT Deck Cargo Barge

Ship id

web-site: <u>ships.trade</u> phone: +380934480633 e-mail: <u>info@ships.trade</u>