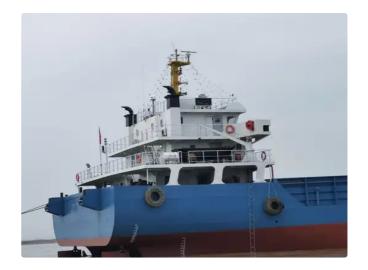

## <sup>id 6337</sup> Barge

Measured weight
DWT 7000

| 1                       |                   |        |
|-------------------------|-------------------|--------|
| Category                | <u>Barge</u>      |        |
| Hull                    | double bottom     |        |
| Class                   | ZC                |        |
| Build Year              | 2022              |        |
| Ship added date         | 2022-09-15        |        |
| Added by                | Global Work Boats |        |
| Ship dimensions         |                   |        |
| Length overall (LOA), m |                   | 101.75 |
| Depth, m                |                   | 5      |
|                         |                   |        |

7000DWT LCT Deck Cargo Barge

Ship id

web-site: <u>ships.trade</u> phone: +380934480633 e-mail: <u>info@ships.trade</u>