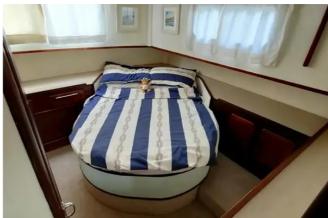

# Fishing Trawler

#### 1986 Corvette 32

| Ship id         | 6338                   |
|-----------------|------------------------|
| Category        | <u>Fishing Trawler</u> |
| Build Year      | 1986                   |
| Price           | £50,000                |
| Ship added date | 2022-09-15             |
| Added by        | Clarke & Carter Essex  |