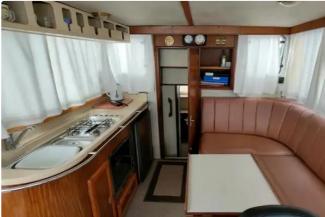

# Fishing Trawler

#### 1986 Corvette 32

| Ship id         | 6338                   |
|-----------------|------------------------|
| Category        | <u>Fishing Trawler</u> |
| Build Year      | 1986                   |
| Price           | £50,000                |
| Ship added date | 2022-09-15             |
| Added by        | Clarke & Carter Essex  |