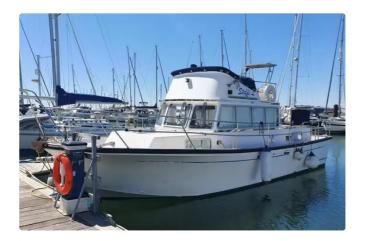

# Fishing Trawler

#### 1986 Corvette 32

| Ship id         | 6338                   |
|-----------------|------------------------|
| Category        | <u>Fishing Trawler</u> |
| Build Year      | 1986                   |
| Price           | £50,000                |
| Ship added date | 2022-09-15             |
| Added by        | Clarke & Carter Essex  |

## Ship dimensions

| Length overall (LOA), m | 32 |
|-------------------------|----|
| Vessel draft, m         | 4  |