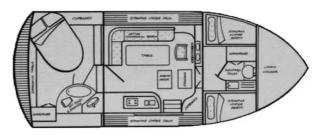

## Ship dimensions

| Length overall (LOA), m | 32 |
|-------------------------|----|
| Vessel draft, m         | 4  |

### Self-propelled

Decks 1

| Similar ships | <u>Show similar ships</u>           |
|---------------|-------------------------------------|
| Requests      | <u>Purchasing requests matching</u> |
| e-mail        | Send E-mail                         |