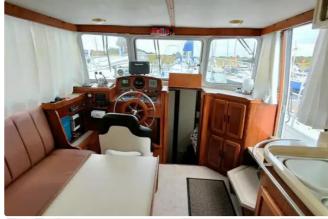

| 6338                   |
|-----------------|------------------------|
| Category        | <u>Fishing Trawler</u> |
| Build Year      | 1986                   |
| Price           | £50,000                |
| Ship added date | 2022-09-15             |
| Added by        | Clarke & Carter Essex  |

## Ship dimensions

| Length overall (LOA), m | 32 |
|-------------------------|----|
| Vessel draft, m         | 4  |

### **Additional Information**

### Self-propelled

Decks 1

| Similar ships | <u>Show similar ships</u>           |
|---------------|-------------------------------------|
| Requests      | <u>Purchasing requests matching</u> |
| e-mail        | Send E-mail                         |





web-site: <u>ships.trade</u> phone: +380934480633 e-mail: <u>info@ships.trade</u>