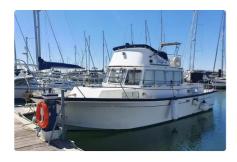

# Fishing Trawler

#### 1986 Corvette 32

| Ship id         | 6338                   |
|-----------------|------------------------|
| Category        | <u>Fishing Trawler</u> |
| Build Year      | 1986                   |
| Price           | £50,000                |
| Ship added date | 2022-09-15             |
| Added by        | Clarke & Carter Essex  |

## Ship dimensions

| Length overall (LOA), m | 32 |
|-------------------------|----|
| Vessel draft, m         | 4  |