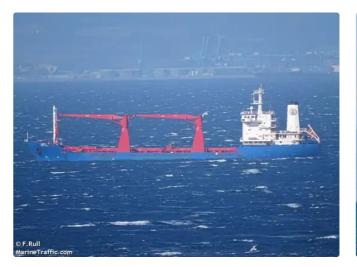

## <sup>id 6339</sup> Bulk carrier

| 126.08m General Cargo Vessel |              |
|------------------------------|--------------|
| Ship id                      | 6339         |
| Category                     | Bulk carrier |
| Class                        | BV           |
| Build Year                   | 2005         |
| Price                        | \$10,000,000 |
| Ship added date              | 2022-09-22   |

## Measured weight

| DWT | 10334 |
|-----|-------|
| GRT | 3387  |

| Added by        |  |
|-----------------|--|
| Ship dimensions |  |

| Length overall (LOA), m | 126.8  |
|-------------------------|--------|
| LBP                     | 114.55 |
| Depth, m                | 10.4   |
| Vessel draft, m         | 8.411  |