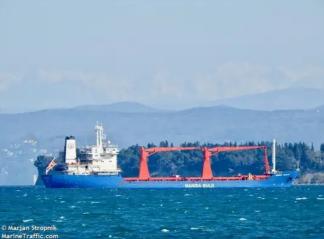

## <sup>id 6339</sup> Bulk carrier

| 126.08m General Cargo Vessel |              |
|------------------------------|--------------|
| Ship id                      | 6339         |
| Category                     | Bulk carrier |
| Class                        | BV           |
| Build Year                   | 2005         |
| Price                        | \$10,000,000 |
| Ship added date              | 2022-09-22   |

## Measured weight

| DWT | 10334 |
|-----|-------|
| GRT | 3387  |

| Added by        |  |
|-----------------|--|
| Ship dimensions |  |

| Length overall (LOA), m | 126.8  |
|-------------------------|--------|
| LBP                     | 114.55 |
| Depth, m                | 10.4   |
| Vessel draft, m         | 8.411  |