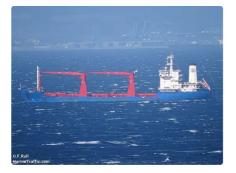

## <sup>id 6339</sup> Bulk carrier

| 126.08m General Cargo Vessel |              |
|------------------------------|--------------|
| Ship id                      | 6339         |
| Category                     | Bulk carrier |
| Class                        | BV           |
| Build Year                   | 2005         |
| Price                        | \$10,000,000 |
| Ship added date              | 2022-09-22   |

## Measured weight

| DWT | 10334 |
|-----|-------|
| GRT | 3387  |

| Added by        |  |
|-----------------|--|
| Ship dimensions |  |

| Length overall (LOA), m | 126.8  |
|-------------------------|--------|
| LBP                     | 114.55 |
| Depth, m                | 10.4   |
| Vessel draft, m         | 8.411  |