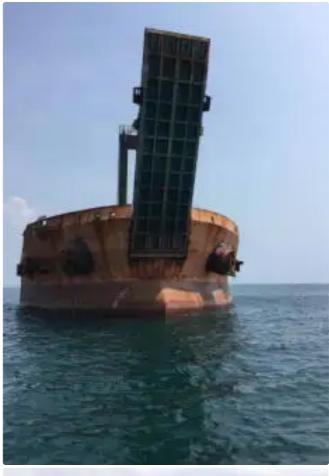

# Landing Craft, Tank

#### 103.8m 10200dwt LCT

| Ship id         | 6340                                 |
|-----------------|--------------------------------------|
| Category        | Landing Craft, Tank                  |
| Class           | CCS                                  |
| Build Year      | 2000                                 |
| Flag            | Cuba                                 |
| Ship added date | 2022-09-22                           |
| Added by        | Bastian Andres (Blue Ocean Shipping) |