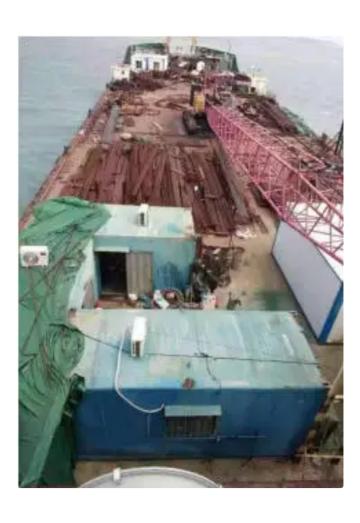

# Landing Craft, Tank

#### 103.8m 10200dwt LCT

| Ship id         | 6340                                 |
|-----------------|--------------------------------------|
| Category        | Landing Craft, Tank                  |
| Class           | CCS                                  |
| Build Year      | 2000                                 |
| Flag            | Cuba                                 |
| Ship added date | 2022-09-22                           |
| Added by        | Bastian Andres (Blue Ocean Shipping) |