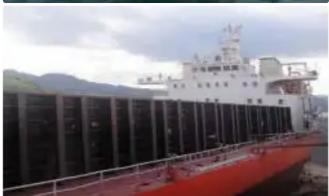

# Landing Craft, Tank

#### 103.8m 10200dwt LCT

| Ship id         | 6340                                 |
|-----------------|--------------------------------------|
| Category        | Landing Craft, Tank                  |
| Class           | CCS                                  |
| Build Year      | 2000                                 |
| Flag            | Cuba                                 |
| Ship added date | 2022-09-22                           |
| Added by        | Bastian Andres (Blue Ocean Shipping) |

# Measured weight DWT 10200