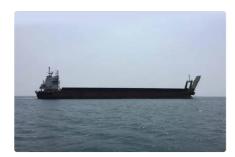

# Landing Craft, Tank

#### 103.8m 10200dwt LCT

| Ship id         | 6340                                 |
|-----------------|--------------------------------------|
| Category        | Landing Craft, Tank                  |
| Class           | CCS                                  |
| Build Year      | 2000                                 |
| Flag            | Cuba                                 |
| Ship added date | 2022-09-22                           |
| Added by        | Bastian Andres (Blue Ocean Shipping) |

## Ship dimensions

| Length overall (LOA), m | 103.8 |
|-------------------------|-------|
| LBP                     | 99.8  |
| Depth, m                | 7.5   |
| Vessel draft, m         | 5.65  |