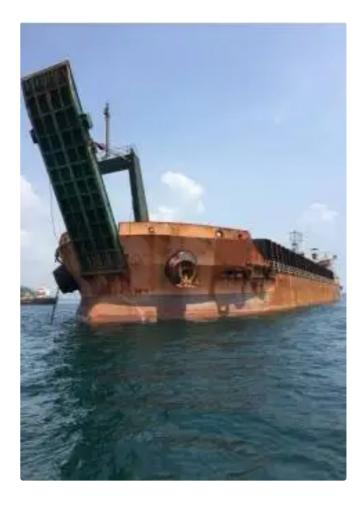

# Landing Craft, Tank

#### 103.8m 10200dwt LCT

| Ship id         | 6340                                 |
|-----------------|--------------------------------------|
| Category        | Landing Craft, Tank                  |
| Class           | CCS                                  |
| Build Year      | 2000                                 |
| Flag            | Cuba                                 |
| Ship added date | 2022-09-22                           |
| Added by        | Bastian Andres (Blue Ocean Shipping) |

## Ship dimensions

| Length overall (LOA), m | 103.8 |
|-------------------------|-------|
| LBP                     | 99.8  |
| Depth, m                | 7.5   |
| Vessel draft, m         | 5.65  |