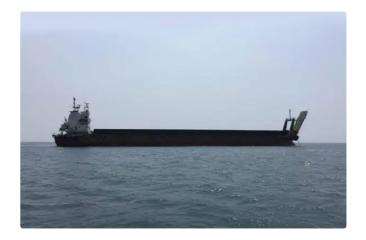

# Landing Craft, Tank

#### 103.8m 10200dwt LCT

| Ship id         | 6340                                 |
|-----------------|--------------------------------------|
| Category        | Landing Craft, Tank                  |
| Class           | CCS                                  |
| Build Year      | 2000                                 |
| Flag            | Cuba                                 |
| Ship added date | 2022-09-22                           |
| Added by        | Bastian Andres (Blue Ocean Shipping) |

## Ship dimensions

| Length overall (LOA), m | 103.8 |
|-------------------------|-------|
| LBP                     | 99.8  |
| Depth, m                | 7.5   |
| Vessel draft, m         | 5.65  |