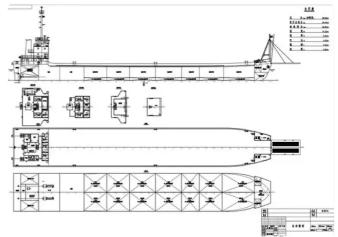

## Barge

## 316ft 4300dwt LCT Barge

| Ship id         | 6344            |
|-----------------|-----------------|
| Category        | <u>Barge</u>    |
| Hull            | double bottom   |
| Class           | CCS             |
| Build Year      | 2008            |
| Price           | \$800,000       |
| Ship added date | 2022-09-21      |
| Added by        | <u>SeaBoats</u> |

## Measured weight

DWT 4300

| Ship o | dimens | sions |
|--------|--------|-------|
|--------|--------|-------|

| Length overall (LOA), m | 316 |
|-------------------------|-----|
| Depth, m                | 5.2 |
| Vessel draft, m         | 4   |

## **Additional Information**

Main Engine ZC8170, 2sets, TTL 1200kW
Self-propelled
Decks 1

| Similar ships | Show similar ships           |
|---------------|------------------------------|
| Requests      | Purchasing requests matching |
| e-mail        | Send E-mail                  |