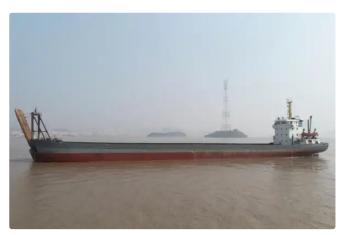

## Barge

## 316ft 4300dwt LCT Barge

| Ship id         | 6344            |
|-----------------|-----------------|
| Category        | <u>Barge</u>    |
| Hull            | double bottom   |
| Class           | CCS             |
| Build Year      | 2008            |
| Price           | \$800,000       |
| Ship added date | 2022-09-21      |
| Added by        | <u>SeaBoats</u> |

## Measured weight

DWT 4300

| Ship o | dimens | sions |
|--------|--------|-------|
|--------|--------|-------|

| Length overall (LOA), m | 316 |
|-------------------------|-----|
| Depth, m                | 5.2 |
| Vessel draft, m         | 4   |