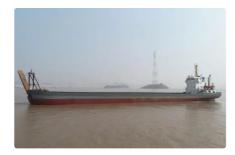

## Barge

## 316ft 4300dwt LCT Barge

| Ship id         | 6344            |
|-----------------|-----------------|
| Category        | <u>Barge</u>    |
| Hull            | double bottom   |
| Class           | CCS             |
| Build Year      | 2008            |
| Price           | \$800,000       |
| Ship added date | 2022-09-21      |
| Added by        | <u>SeaBoats</u> |

## Measured weight

DWT 4300

| Ship o | dimens | sions |
|--------|--------|-------|
|--------|--------|-------|

| Length overall (LOA), m | 316 |
|-------------------------|-----|
| Depth, m                | 5.2 |
| Vessel draft, m         | 4   |