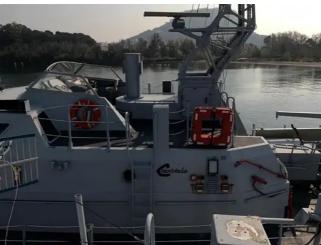

### Patrol boat

#### 26m Corrubia II Class Patrol Boats

| Ship id         | 6345                                         |
|-----------------|----------------------------------------------|
| Category        | Patrol boat                                  |
| Build Year      | 1996                                         |
| Price           | €400,000                                     |
| Ship added date | 2022-09-21                                   |
| Added by        | MANEL GHARBI (FAST SHIPPING AND TRADING Co.) |