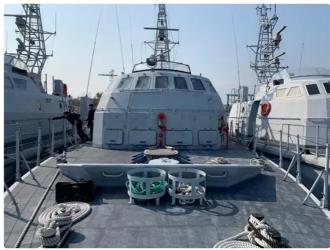

### Patrol boat

#### 26m Corrubia II Class Patrol Boats

| Ship id         | 6345                                         |
|-----------------|----------------------------------------------|
| Category        | Patrol boat                                  |
| Build Year      | 1996                                         |
| Price           | €400,000                                     |
| Ship added date | 2022-09-21                                   |
| Added by        | MANEL GHARBI (FAST SHIPPING AND TRADING Co.) |