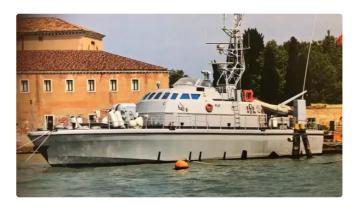

### Patrol boat

#### 26m Corrubia II Class Patrol Boats

| Ship id         | 6345                                         |
|-----------------|----------------------------------------------|
| Category        | Patrol boat                                  |
| Build Year      | 1996                                         |
| Price           | €400,000                                     |
| Ship added date | 2022-09-21                                   |
| Added by        | MANEL GHARBI (FAST SHIPPING AND TRADING Co.) |