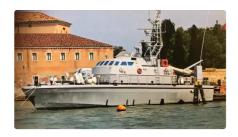

### Patrol boat

#### 26m Corrubia II Class Patrol Boats

| Ship id         | 6345                                         |
|-----------------|----------------------------------------------|
| Category        | Patrol boat                                  |
| Build Year      | 1996                                         |
| Price           | €400,000                                     |
| Ship added date | 2022-09-21                                   |
| Added by        | MANEL GHARBI (FAST SHIPPING AND TRADING Co.) |