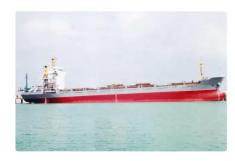

# Container ship

#### 98m 292 TEU Cargo Container Ship

| Ship id         | 6356                  |
|-----------------|-----------------------|
| Category        | <u>Container ship</u> |
| Hull            | double bottom         |
| Class           | CCS                   |
| Build Year      | 2009                  |
| Price           | \$1,450,000           |
| Ship added date | 2022-09-23            |
| Added by        | <u>SeaBoats</u>       |

## Ship dimensions

| Length overall (LOA), m | 98  |
|-------------------------|-----|
| Depth, m                | 7.4 |
| Vessel draft, m         | 5.9 |