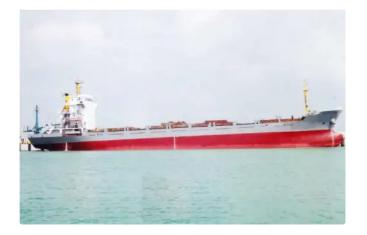

# Container ship

#### 98m 292 TEU Cargo Container Ship

| Ship id         | 6356                  |
|-----------------|-----------------------|
| Category        | <u>Container ship</u> |
| Hull            | double bottom         |
| Class           | CCS                   |
| Build Year      | 2009                  |
| Price           | \$1,450,000           |
| Ship added date | 2022-09-23            |
| Added by        | <u>SeaBoats</u>       |

## Ship dimensions

| Length overall (LOA), m | 98  |
|-------------------------|-----|
| Depth, m                | 7.4 |
| Vessel draft, m         | 5.9 |