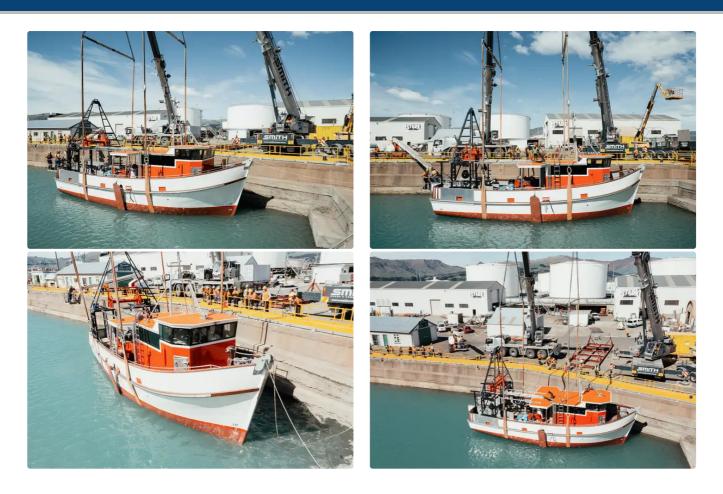

# id 6357 Fishing Trawler

#### BRAND NEW - 14.5m Timber Fishing Trawler

| and the second s | Divide New 14.5th Hinder Honing Hawler |                 |  |
|--------------------------------------------------------------------------------------------------------------------------------------------------------------------------------------------------------------------------------------------------------------------------------------------------------------------------------------------------------------------------------------------------------------------------------------------------------------------------------------------------------------------------------------------------------------------------------------------------------------------------------------------------------------------------------------------------------------------------------------------------------------------------------------------------------------------------------------------------------------------------------------------------------------------------------------------------------------------------------------------------------------------------------------------------------------------------------------------------------------------------------------------------------------------------------------------------------------------------------------------------------------------------------------------------------------------------------------------------------------------------------------------------------------------------------------------------------------------------------------------------------------------------------------------------------------------------------------------------------------------------------------------------------------------------------------------------------------------------------------------------------------------------------------------------------------------------------------------------------------------------------------------------------------------------------------------------------------------------------------------------------------------------------------------------------------------------------------------------------------------------------|----------------------------------------|-----------------|--|
|                                                                                                                                                                                                                                                                                                                                                                                                                                                                                                                                                                                                                                                                                                                                                                                                                                                                                                                                                                                                                                                                                                                                                                                                                                                                                                                                                                                                                                                                                                                                                                                                                                                                                                                                                                                                                                                                                                                                                                                                                                                                                                                                | Ship id                                | 6357            |  |
|                                                                                                                                                                                                                                                                                                                                                                                                                                                                                                                                                                                                                                                                                                                                                                                                                                                                                                                                                                                                                                                                                                                                                                                                                                                                                                                                                                                                                                                                                                                                                                                                                                                                                                                                                                                                                                                                                                                                                                                                                                                                                                                                | Category                               | Fishing Trawler |  |
|                                                                                                                                                                                                                                                                                                                                                                                                                                                                                                                                                                                                                                                                                                                                                                                                                                                                                                                                                                                                                                                                                                                                                                                                                                                                                                                                                                                                                                                                                                                                                                                                                                                                                                                                                                                                                                                                                                                                                                                                                                                                                                                                | Build Year                             | 2022            |  |
|                                                                                                                                                                                                                                                                                                                                                                                                                                                                                                                                                                                                                                                                                                                                                                                                                                                                                                                                                                                                                                                                                                                                                                                                                                                                                                                                                                                                                                                                                                                                                                                                                                                                                                                                                                                                                                                                                                                                                                                                                                                                                                                                | Price                                  | \$1,850,000     |  |
|                                                                                                                                                                                                                                                                                                                                                                                                                                                                                                                                                                                                                                                                                                                                                                                                                                                                                                                                                                                                                                                                                                                                                                                                                                                                                                                                                                                                                                                                                                                                                                                                                                                                                                                                                                                                                                                                                                                                                                                                                                                                                                                                | Ship added date                        | 2022-09-23      |  |
|                                                                                                                                                                                                                                                                                                                                                                                                                                                                                                                                                                                                                                                                                                                                                                                                                                                                                                                                                                                                                                                                                                                                                                                                                                                                                                                                                                                                                                                                                                                                                                                                                                                                                                                                                                                                                                                                                                                                                                                                                                                                                                                                | Added by                               | <u>SeaBoats</u> |  |
|                                                                                                                                                                                                                                                                                                                                                                                                                                                                                                                                                                                                                                                                                                                                                                                                                                                                                                                                                                                                                                                                                                                                                                                                                                                                                                                                                                                                                                                                                                                                                                                                                                                                                                                                                                                                                                                                                                                                                                                                                                                                                                                                |                                        |                 |  |
|                                                                                                                                                                                                                                                                                                                                                                                                                                                                                                                                                                                                                                                                                                                                                                                                                                                                                                                                                                                                                                                                                                                                                                                                                                                                                                                                                                                                                                                                                                                                                                                                                                                                                                                                                                                                                                                                                                                                                                                                                                                                                                                                | 14.5                                   |                 |  |
|                                                                                                                                                                                                                                                                                                                                                                                                                                                                                                                                                                                                                                                                                                                                                                                                                                                                                                                                                                                                                                                                                                                                                                                                                                                                                                                                                                                                                                                                                                                                                                                                                                                                                                                                                                                                                                                                                                                                                                                                                                                                                                                                | 2.3                                    |                 |  |
| n                                                                                                                                                                                                                                                                                                                                                                                                                                                                                                                                                                                                                                                                                                                                                                                                                                                                                                                                                                                                                                                                                                                                                                                                                                                                                                                                                                                                                                                                                                                                                                                                                                                                                                                                                                                                                                                                                                                                                                                                                                                                                                                              |                                        |                 |  |
| Scani                                                                                                                                                                                                                                                                                                                                                                                                                                                                                                                                                                                                                                                                                                                                                                                                                                                                                                                                                                                                                                                                                                                                                                                                                                                                                                                                                                                                                                                                                                                                                                                                                                                                                                                                                                                                                                                                                                                                                                                                                                                                                                                          | a D109 070M, 300hp @ 1800rpm           |                 |  |
|                                                                                                                                                                                                                                                                                                                                                                                                                                                                                                                                                                                                                                                                                                                                                                                                                                                                                                                                                                                                                                                                                                                                                                                                                                                                                                                                                                                                                                                                                                                                                                                                                                                                                                                                                                                                                                                                                                                                                                                                                                                                                                                                |                                        |                 |  |
|                                                                                                                                                                                                                                                                                                                                                                                                                                                                                                                                                                                                                                                                                                                                                                                                                                                                                                                                                                                                                                                                                                                                                                                                                                                                                                                                                                                                                                                                                                                                                                                                                                                                                                                                                                                                                                                                                                                                                                                                                                                                                                                                |                                        |                 |  |
| S                                                                                                                                                                                                                                                                                                                                                                                                                                                                                                                                                                                                                                                                                                                                                                                                                                                                                                                                                                                                                                                                                                                                                                                                                                                                                                                                                                                                                                                                                                                                                                                                                                                                                                                                                                                                                                                                                                                                                                                                                                                                                                                              | Show similar ships                     |                 |  |

## Ship dimensions

| Length overall (LOA), m | 14.5 |
|-------------------------|------|
| Vessel draft, m         | 2.3  |