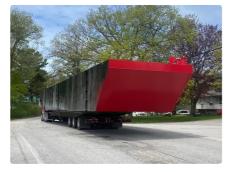

## <sup>id 6359</sup> Barge

## New Sectional Barges

| Ship id         | 6359                    |
|-----------------|-------------------------|
| Category        | <u>Barge</u>            |
| Build Year      | 2022                    |
| Ship added date | 2022-09-22              |
| Added by        | Scruton Marine Services |