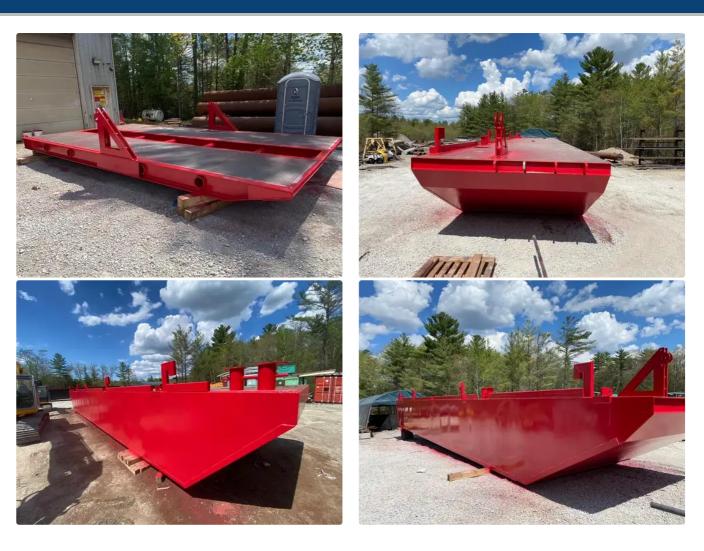

## <sup>id 6359</sup> Barge

## New Sectional Barges

| Ship id         | 6359                    |
|-----------------|-------------------------|
| Category        | <u>Barge</u>            |
| Build Year      | 2022                    |
| Ship added date | 2022-09-22              |
| Added by        | Scruton Marine Services |