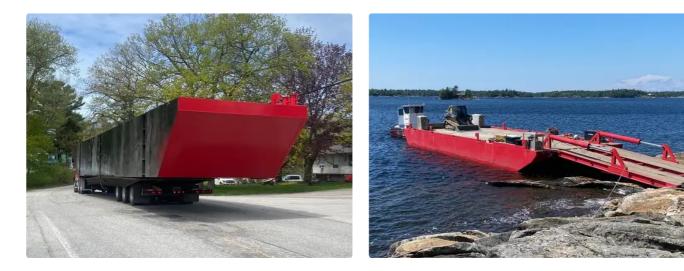

## <sup>id 6359</sup> Barge

## New Sectional Barges

| Ship id         | 6359                    |
|-----------------|-------------------------|
| Category        | <u>Barge</u>            |
| Build Year      | 2022                    |
| Ship added date | 2022-09-22              |
| Added by        | Scruton Marine Services |