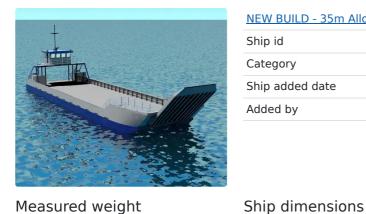

## NEW BUILD - 35m Alloy Landing Craft - Kitset

| Ship id         | 6360                       |
|-----------------|----------------------------|
| Category        | <u>Landing Craft, Tank</u> |
| Ship added date | 2022-09-22                 |
| Added by        | SeaBoats                   |

## Measured weight

| DWT | 370 |
|-----|-----|
|     | 3,0 |

| ·                       |      |
|-------------------------|------|
| Length overall (LOA), m | 36.1 |
| Depth, m                | 2.35 |
| Vessel draft, m         | 1.55 |