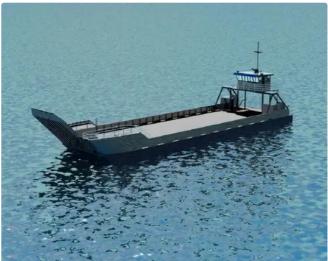

## Landing Craft, Tank

## NEW BUILD - 35m Alloy Landing Craft - Kitset

| Ship id         | 6360                       |
|-----------------|----------------------------|
| Category        | <u>Landing Craft, Tank</u> |
| Ship added date | 2022-09-22                 |
| Added by        | SeaBoats                   |

## Measured weight

| DWT | 370 |
|-----|-----|
|     | 3,0 |

| ·                       |      |
|-------------------------|------|
| Length overall (LOA), m | 36.1 |
| Depth, m                | 2.35 |
| Vessel draft, m         | 1.55 |