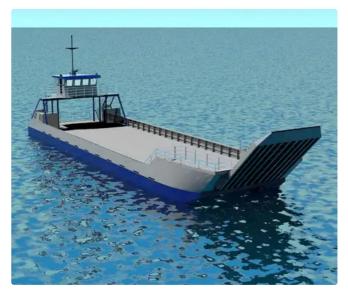

## NEW BUILD - 35m Alloy Landing Craft - Kitset

| Ship id         | 6360                       |
|-----------------|----------------------------|
| Category        | <u>Landing Craft, Tank</u> |
| Ship added date | 2022-09-22                 |
| Added by        | SeaBoats                   |

## Measured weight

| DWT | 370 |
|-----|-----|
|     | 3,0 |

| ·                       |      |
|-------------------------|------|
| Length overall (LOA), m | 36.1 |
| Depth, m                | 2.35 |
| Vessel draft, m         | 1.55 |