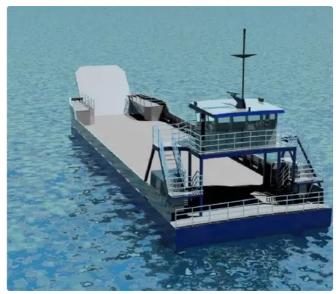

## Landing Craft, Tank

## NEW BUILD - 35m Alloy Landing Craft - Kitset

| Ship id         | 6360                       |
|-----------------|----------------------------|
| Category        | <u>Landing Craft, Tank</u> |
| Ship added date | 2022-09-22                 |
| Added by        | SeaBoats                   |

## Measured weight

| DWT | 370 |
|-----|-----|
|     | 3,0 |

| ·                       |      |
|-------------------------|------|
| Length overall (LOA), m | 36.1 |
| Depth, m                | 2.35 |
| Vessel draft, m         | 1.55 |