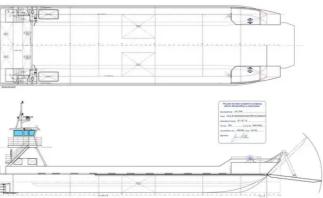

## Landing Craft, Tank

## NEW BUILD - 35m Alloy Landing Craft - Kitset

| Ship id         | 6360                       |
|-----------------|----------------------------|
| Category        | <u>Landing Craft, Tank</u> |
| Ship added date | 2022-09-22                 |
| Added by        | SeaBoats                   |

## Measured weight

| DWT | 370 |
|-----|-----|
|     | 3,0 |

| ·                       |      |
|-------------------------|------|
| Length overall (LOA), m | 36.1 |
| Depth, m                | 2.35 |
| Vessel draft, m         | 1.55 |