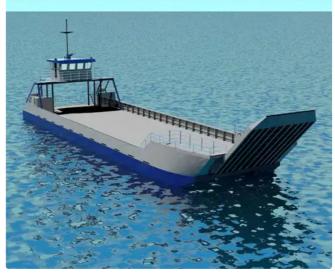

## NEW BUILD - 35m Alloy Landing Craft - Kitset

| Ship id         | 6360                       |
|-----------------|----------------------------|
| Category        | <u>Landing Craft, Tank</u> |
| Ship added date | 2022-09-22                 |
| Added by        | SeaBoats                   |

## Measured weight

| DWT | 370 |
|-----|-----|
|     | 3,0 |

| ·                       |      |
|-------------------------|------|
| Length overall (LOA), m | 36.1 |
| Depth, m                | 2.35 |
| Vessel draft, m         | 1.55 |