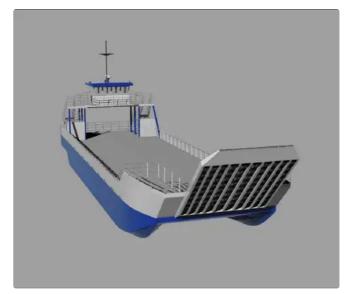

## NEW BUILD - 35m Alloy Landing Craft - Kitset

| Ship id         | 6360                       |
|-----------------|----------------------------|
| Category        | <u>Landing Craft, Tank</u> |
| Ship added date | 2022-09-22                 |
| Added by        | SeaBoats                   |

## Measured weight

| DWT | 370 |
|-----|-----|
|     | 3,0 |

| ·                       |      |
|-------------------------|------|
| Length overall (LOA), m | 36.1 |
| Depth, m                | 2.35 |
| Vessel draft, m         | 1.55 |