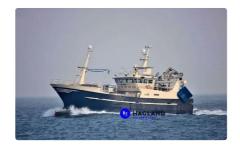

## Fishing Trawler

### WETFISH TRAWLER

| Ship id         | 6362                   |
|-----------------|------------------------|
| Category        | <u>Fishing Trawler</u> |
| Build Year      | 2018                   |
| Ship added date | 2022-09-30             |
| Added by        | Kristen Broe (Hagland) |
|                 |                        |