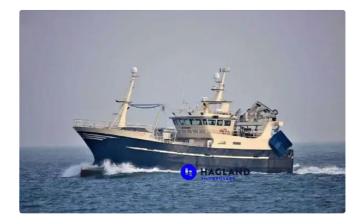

## Fishing Trawler

### WETFISH TRAWLER

| Ship id         | 6362                   |
|-----------------|------------------------|
| Category        | <u>Fishing Trawler</u> |
| Build Year      | 2018                   |
| Ship added date | 2022-09-30             |
| Added by        | Kristen Broe (Hagland) |
|                 |                        |