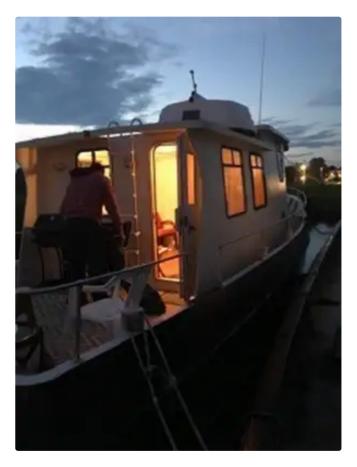

## id 6364 Fishing Trawler

#### 1954 40' x 12'6 Classic Steel Trawler

| Ship id         | 6364                    |
|-----------------|-------------------------|
| Category        | Fishing Trawler         |
| Build Year      | 1954                    |
| Price           | \$75,000                |
| Ship added date | 2022-09-30              |
| Added by        | Scruton Marine Services |
|                 |                         |