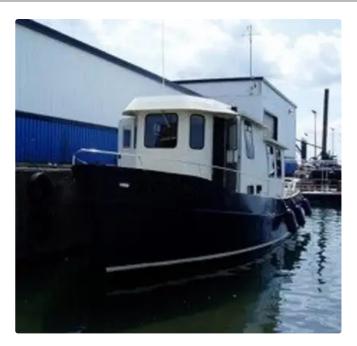

## id 6364 Fishing Trawler

#### 1954 40' x 12'6 Classic Steel Trawler

| Ship id         | 6364                    |
|-----------------|-------------------------|
| Category        | Fishing Trawler         |
| Build Year      | 1954                    |
| Price           | \$75,000                |
| Ship added date | 2022-09-30              |
| Added by        | Scruton Marine Services |
|                 |                         |