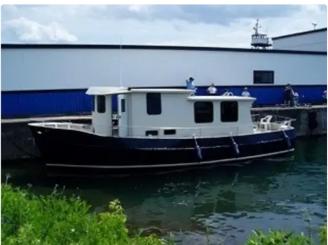

## id 6364 Fishing Trawler

#### 1954 40' x 12'6 Classic Steel Trawler

| Ship id         | 6364                    |
|-----------------|-------------------------|
| Category        | Fishing Trawler         |
| Build Year      | 1954                    |
| Price           | \$75,000                |
| Ship added date | 2022-09-30              |
| Added by        | Scruton Marine Services |
|                 |                         |