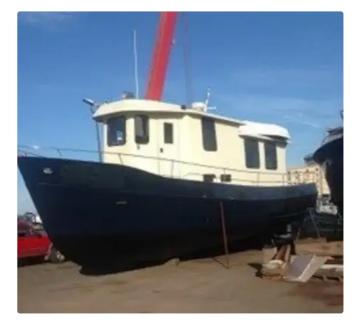

## id 6364 Fishing Trawler

#### 1954 40' x 12'6 Classic Steel Trawler

| Ship id         | 6364                    |
|-----------------|-------------------------|
| Category        | Fishing Trawler         |
| Build Year      | 1954                    |
| Price           | \$75,000                |
| Ship added date | 2022-09-30              |
| Added by        | Scruton Marine Services |
|                 |                         |