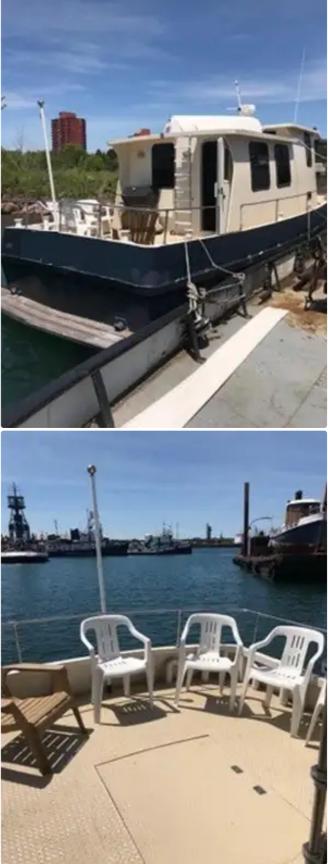

## id 6364 Fishing Trawler

#### 1954 40' x 12'6 Classic Steel Trawler

| Ship id         | 6364                    |
|-----------------|-------------------------|
| Category        | Fishing Trawler         |
| Build Year      | 1954                    |
| Price           | \$75,000                |
| Ship added date | 2022-09-30              |
| Added by        | Scruton Marine Services |
|                 |                         |