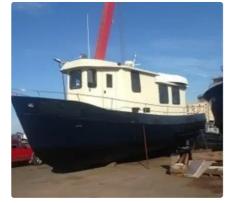

## id 6364 Fishing Trawler

#### 1954 40' x 12'6 Classic Steel Trawler

| Ship id         | 6364                    |
|-----------------|-------------------------|
| Category        | Fishing Trawler         |
| Build Year      | 1954                    |
| Price           | \$75,000                |
| Ship added date | 2022-09-30              |
| Added by        | Scruton Marine Services |
|                 |                         |