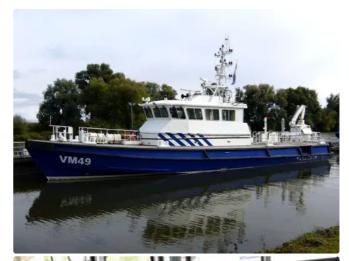

## Patrol boat

## 27 m Patrol Vessel

| Ship id         | 6368                         |
|-----------------|------------------------------|
| Category        | Patrol boat                  |
| Build Year      | 2003                         |
| Ship added date | 2022-09-27                   |
| Added by        | <u>Verdijk Maritiem B.V.</u> |

## Ship dimensions

| Length overall (LOA), m | 26.4 |
|-------------------------|------|
| Vessel draft, m         | 1.6  |