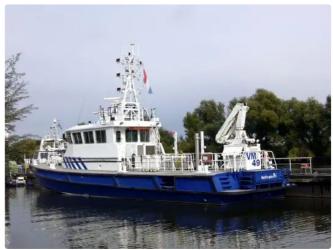

## Patrol boat

## 27 m Patrol Vessel

| Ship id         | 6368                         |
|-----------------|------------------------------|
| Category        | Patrol boat                  |
| Build Year      | 2003                         |
| Ship added date | 2022-09-27                   |
| Added by        | <u>Verdijk Maritiem B.V.</u> |

## Ship dimensions

| Length overall (LOA), m | 26.4 |
|-------------------------|------|
| Vessel draft, m         | 1.6  |