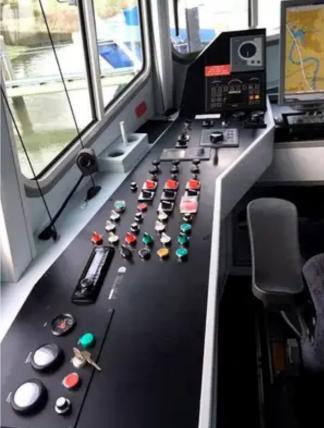

## Patrol boat

## 27 m Patrol Vessel

| Ship id         | 6368                         |
|-----------------|------------------------------|
| Category        | Patrol boat                  |
| Build Year      | 2003                         |
| Ship added date | 2022-09-27                   |
| Added by        | <u>Verdijk Maritiem B.V.</u> |