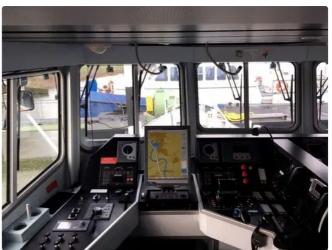

## Patrol boat

## 27 m Patrol Vessel

| Ship id         | 6368                         |
|-----------------|------------------------------|
| Category        | Patrol boat                  |
| Build Year      | 2003                         |
| Ship added date | 2022-09-27                   |
| Added by        | <u>Verdijk Maritiem B.V.</u> |