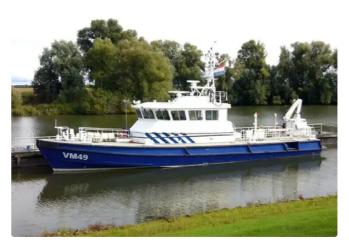

## Patrol boat

## 27 m Patrol Vessel

| Ship id         | 6368                         |
|-----------------|------------------------------|
| Category        | Patrol boat                  |
| Build Year      | 2003                         |
| Ship added date | 2022-09-27                   |
| Added by        | <u>Verdijk Maritiem B.V.</u> |

## Ship dimensions

| Length overall (LOA), m | 26.4 |
|-------------------------|------|
| Vessel draft, m         | 1.6  |