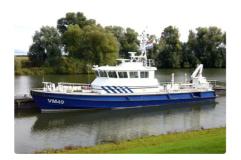

## Patrol boat

## 27 m Patrol Vessel

| Ship id         | 6368                         |
|-----------------|------------------------------|
| Category        | Patrol boat                  |
| Build Year      | 2003                         |
| Ship added date | 2022-09-27                   |
| Added by        | <u>Verdijk Maritiem B.V.</u> |

## Ship dimensions

| Length overall (LOA), m | 26.4 |
|-------------------------|------|
| Vessel draft, m         | 1.6  |