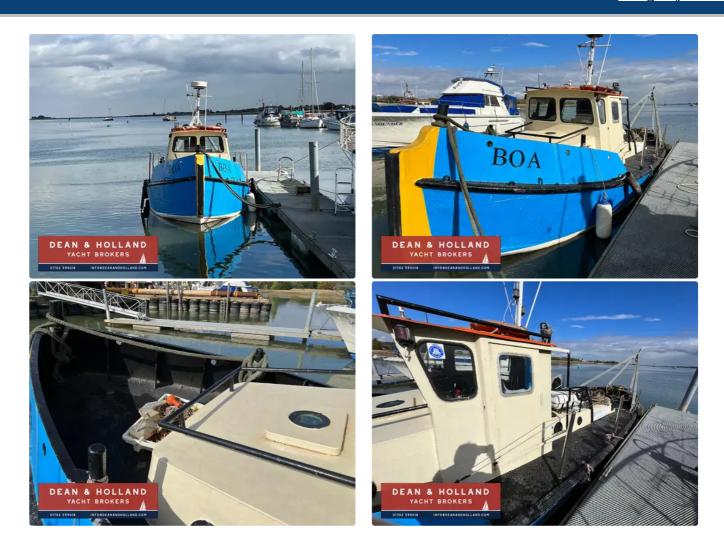

## <sub>id 6369</sub> Towboat

#### Ex London Dock Tug

| Ship id         | 6369                 |
|-----------------|----------------------|
| Category        | <u>Towboat</u>       |
| Build Year      | 1959                 |
| Ship added date | 2022-09-27           |
| Added by        | <u>Workboatsales</u> |

### Ship dimensions

| Length overall (LOA), m | 40  |  |
|-------------------------|-----|--|
| Vessel draft, m         | 5   |  |
| Additional Information  |     |  |
| Type of fuel            | HFO |  |
| Self-propelled          |     |  |