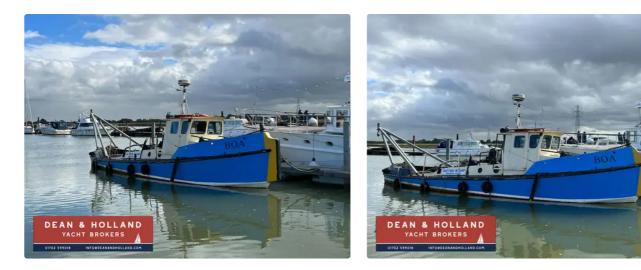

## <sub>id 6369</sub> Towboat

#### Ex London Dock Tug

| Ship id         | 6369                 |
|-----------------|----------------------|
| Category        | <u>Towboat</u>       |
| Build Year      | 1959                 |
| Ship added date | 2022-09-27           |
| Added by        | <u>Workboatsales</u> |

### Ship dimensions

| Length overall (LOA), m | 40  |  |
|-------------------------|-----|--|
| Vessel draft, m         | 5   |  |
| Additional Information  |     |  |
| Type of fuel            | HFO |  |
| Self-propelled          |     |  |