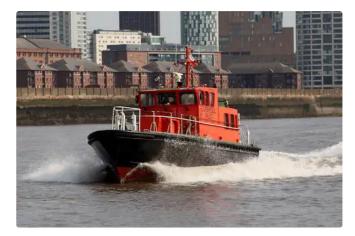

# Crew boat

## REDUCED PRICE 16M CREW BOAT WITH RENEWED CLASS FOR SALE

| Ship id         | 6370                     |
|-----------------|--------------------------|
| Category        | <u>Crew boat</u>         |
| Build Year      | 2000                     |
| Ship added date | 2022-09-27               |
| Added by        | SC Chambers & Co Limited |

## Ship dimensions

| Length overall (LOA), m | 16  |
|-------------------------|-----|
| Vessel draft, m         | 1.5 |