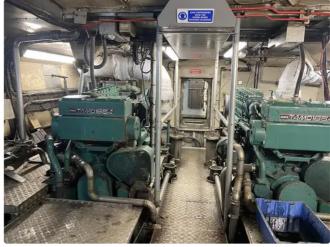

## **Additional Information**

## Self-propelled

| Crew       | 2  |
|------------|----|
| Passengers | 10 |

| Similar ships | Show similar ships           |
|---------------|------------------------------|
| Requests      | Purchasing requests matching |
| e-mail        | Send E-mail                  |