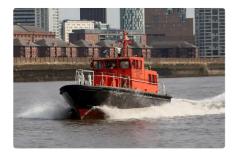

# Crew boat

## REDUCED PRICE 16M CREW BOAT WITH RENEWED CLASS FOR SALE

| Ship id         | 6370                     |
|-----------------|--------------------------|
| Category        | <u>Crew boat</u>         |
| Build Year      | 2000                     |
| Ship added date | 2022-09-27               |
| Added by        | SC Chambers & Co Limited |

## Ship dimensions

| Length overall (LOA), m | 16  |
|-------------------------|-----|
| Vessel draft, m         | 1.5 |