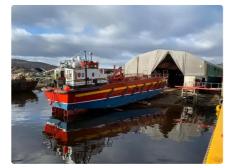

# <sup>id 6374</sup> RORO ship

#### 27 METRE LANDING CRAFT FOR SALE WITH CRANE

| Ship id         | 6374                     |
|-----------------|--------------------------|
| Category        | RORO ship                |
| Build Year      | 1968                     |
| Ship added date | 2022-09-27               |
| Added by        | SC Chambers & Co Limited |

### Ship dimensions

| Length overall (LOA), m | 27.2 |
|-------------------------|------|
| Vessel draft, m         | 1.6  |
|                         |      |