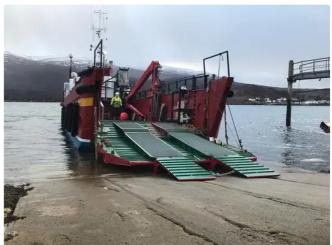

# <sup>id 6374</sup> RORO ship

#### 27 METRE LANDING CRAFT FOR SALE WITH CRANE

| Ship id         | 6374                     |
|-----------------|--------------------------|
| Category        | RORO ship                |
| Build Year      | 1968                     |
| Ship added date | 2022-09-27               |
| Added by        | SC Chambers & Co Limited |

### Additional Information

| Self-propelled |    |
|----------------|----|
| Crew           | 3  |
| Passengers     | 10 |
|                |    |

| Similar ships | Show similar ships           |
|---------------|------------------------------|
| Requests      | Purchasing requests matching |
| e-mail        | Send E-mail                  |