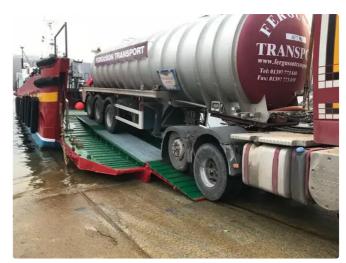

#### 27 METRE LANDING CRAFT FOR SALE WITH CRANE

| Ship id         | 6374                     |
|-----------------|--------------------------|
| Category        | RORO ship                |
| Build Year      | 1968                     |
| Ship added date | 2022-09-27               |
| Added by        | SC Chambers & Co Limited |