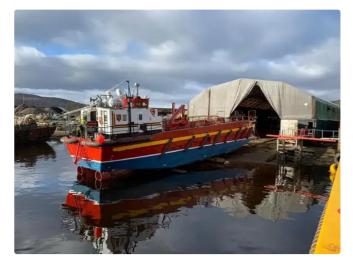

# <sup>id 6374</sup> RORO ship

#### 27 METRE LANDING CRAFT FOR SALE WITH CRANE

| Ship id         | 6374                     |
|-----------------|--------------------------|
| Category        | RORO ship                |
| Build Year      | 1968                     |
| Ship added date | 2022-09-27               |
| Added by        | SC Chambers & Co Limited |

### Ship dimensions

| Length overall (LOA), m | 27.2 |
|-------------------------|------|
| Vessel draft, m         | 1.6  |
|                         |      |