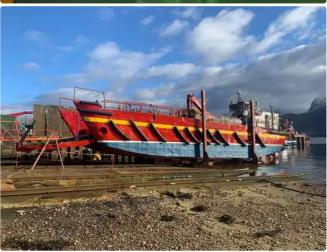

#### 27 METRE LANDING CRAFT FOR SALE WITH CRANE

| Ship id         | 6374                     |
|-----------------|--------------------------|
| Category        | RORO ship                |
| Build Year      | 1968                     |
| Ship added date | 2022-09-27               |
| Added by        | SC Chambers & Co Limited |