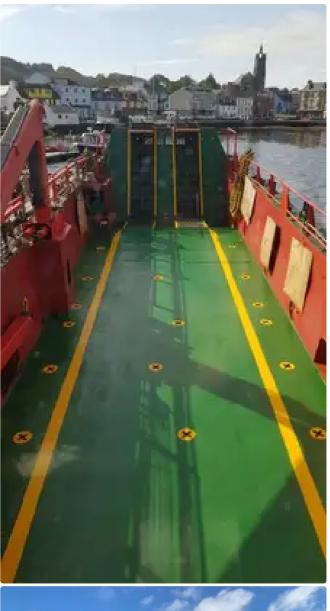

# <sup>id 6374</sup> RORO ship

#### 27 METRE LANDING CRAFT FOR SALE WITH CRANE

| Ship id         | 6374                     |
|-----------------|--------------------------|
| Category        | RORO ship                |
| Build Year      | 1968                     |
| Ship added date | 2022-09-27               |
| Added by        | SC Chambers & Co Limited |

### Additional Information

| Self-propelled |    |
|----------------|----|
| Crew           | 3  |
| Passengers     | 10 |
|                |    |

| Similar ships | Show similar ships           |
|---------------|------------------------------|
| Requests      | Purchasing requests matching |
| e-mail        | Send E-mail                  |