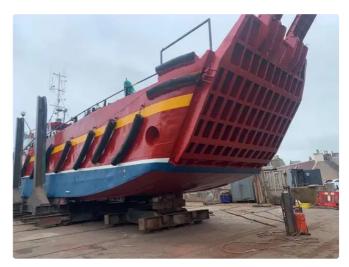

#### 27 METRE LANDING CRAFT FOR SALE WITH CRANE

| Ship id         | 6374                     |
|-----------------|--------------------------|
| Category        | RORO ship                |
| Build Year      | 1968                     |
| Ship added date | 2022-09-27               |
| Added by        | SC Chambers & Co Limited |