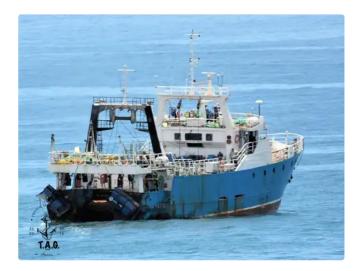

## id 6375 Fishing Trawler

| Fresh Hake Trawler |                                                            |  |
|--------------------|------------------------------------------------------------|--|
| Ship id            | 6375                                                       |  |
| Category           | Fishing Trawler                                            |  |
| Build Year         | 1991                                                       |  |
| Ship added date    | late 2022-09-27                                            |  |
| Added by           | led by Steve (Twende Africa Group of Companies (PTY) LTD ) |  |

| Measured weight        |     | Ship dimensions              |     |  |  |
|------------------------|-----|------------------------------|-----|--|--|
| GRT                    | 496 | Length overall (LOA), m      | 41  |  |  |
| NRT                    | 149 | Vessel draft, m              | 6.2 |  |  |
| Additional Information |     |                              |     |  |  |
| Decks                  |     |                              | 1   |  |  |
| Similar ships          |     | Show similar ships           |     |  |  |
| Requests               |     | Purchasing requests matching |     |  |  |
| e-mail                 |     | Send E-mail                  |     |  |  |