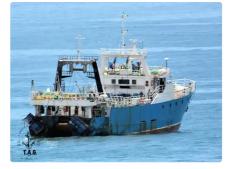

## id 6375 Fishing Trawler

| Fresh Hake Trawler |                                                            |  |
|--------------------|------------------------------------------------------------|--|
| Ship id            | 6375                                                       |  |
| Category           | Fishing Trawler                                            |  |
| Build Year         | 1991                                                       |  |
| Ship added date    | late 2022-09-27                                            |  |
| Added by           | led by Steve (Twende Africa Group of Companies (PTY) LTD ) |  |

| Measured weight        |     | Ship dimensions              |     |  |  |
|------------------------|-----|------------------------------|-----|--|--|
| GRT                    | 496 | Length overall (LOA), m      | 41  |  |  |
| NRT                    | 149 | Vessel draft, m              | 6.2 |  |  |
| Additional Information |     |                              |     |  |  |
| Decks                  |     |                              | 1   |  |  |
| Similar ships          |     | Show similar ships           |     |  |  |
| Requests               |     | Purchasing requests matching |     |  |  |
| e-mail                 |     | Send E-mail                  |     |  |  |