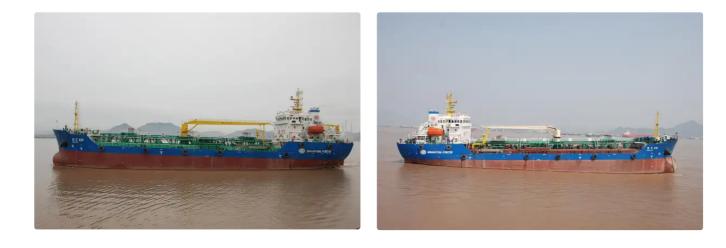

## id 6380 Oil tanker, Chemical tanker

| 7000DWT Bunkering Tankers (8) |                                    |  |
|-------------------------------|------------------------------------|--|
| Ship id                       | 6380                               |  |
| Category                      | <u>Oil tanker, Chemical tanker</u> |  |

| and and the                                                                                                      |                              |                   |    |
|------------------------------------------------------------------------------------------------------------------|------------------------------|-------------------|----|
|                                                                                                                  | Hull                         | double hull       |    |
|                                                                                                                  | Class                        | CCS               |    |
|                                                                                                                  | Build Year                   | 2013              |    |
| and the second | Ship added date              | 2022-09-27        |    |
|                                                                                                                  | Added by                     | Global Work Boats |    |
| Measured weight                                                                                                  | Ship dimensions              |                   |    |
| DWT 7000                                                                                                         | Length overall (LOA), m      |                   | 93 |
| Additional Information                                                                                           |                              |                   |    |
| Self-propelled                                                                                                   |                              |                   |    |
| Decks                                                                                                            |                              |                   | 1  |
|                                                                                                                  |                              |                   |    |
| Similar ships                                                                                                    | Show similar ships           |                   |    |
| Requests                                                                                                         | Purchasing requests matching | <u>g</u> ,        |    |
| e-mail                                                                                                           | Send E-mail                  |                   |    |