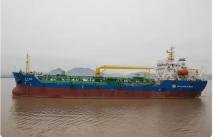

## id 6380 Oil tanker, Chemical tanker

| 7000DWT Bunkering Tankers (8) |                                    |  |
|-------------------------------|------------------------------------|--|
| Ship id                       | 6380                               |  |
| Category                      | <u>Oil tanker, Chemical tanker</u> |  |

| and and the                                                                                                      |                              |                   |    |
|------------------------------------------------------------------------------------------------------------------|------------------------------|-------------------|----|
|                                                                                                                  | Hull                         | double hull       |    |
|                                                                                                                  | Class                        | CCS               |    |
|                                                                                                                  | Build Year                   | 2013              |    |
| and the second | Ship added date              | 2022-09-27        |    |
|                                                                                                                  | Added by                     | Global Work Boats |    |
| Measured weight                                                                                                  | Ship dimensions              |                   |    |
| DWT 7000                                                                                                         | Length overall (LOA), m      |                   | 93 |
| Additional Information                                                                                           |                              |                   |    |
| Self-propelled                                                                                                   |                              |                   |    |
| Decks                                                                                                            |                              |                   | 1  |
|                                                                                                                  |                              |                   |    |
| Similar ships                                                                                                    | Show similar ships           |                   |    |
| Requests                                                                                                         | Purchasing requests matching | <u>g</u> ,        |    |
| e-mail                                                                                                           | Send E-mail                  |                   |    |