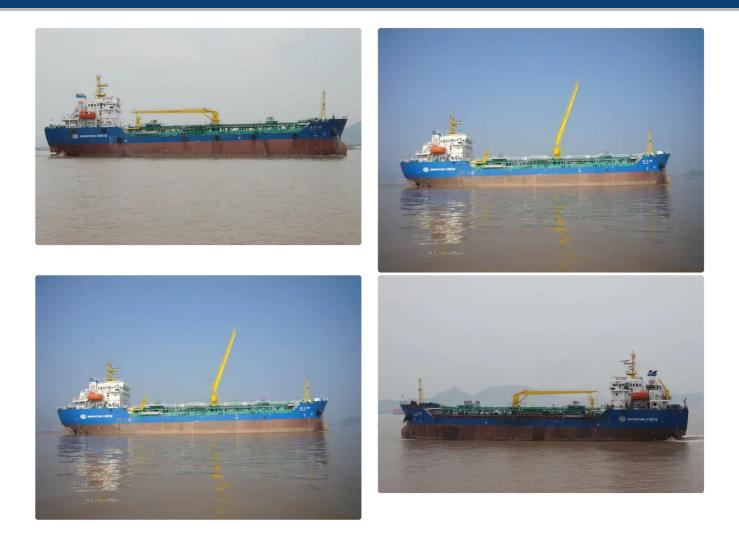

## id 6380 Oil tanker, Chemical tanker

| 7000DWT Bunkering Tankers (8) |                                    |  |
|-------------------------------|------------------------------------|--|
| Ship id                       | 6380                               |  |
| Category                      | <u>Oil tanker, Chemical tanker</u> |  |

| and and the                                                                                                      |                              |                   |    |
|------------------------------------------------------------------------------------------------------------------|------------------------------|-------------------|----|
|                                                                                                                  | Hull                         | double hull       |    |
|                                                                                                                  | Class                        | CCS               |    |
|                                                                                                                  | Build Year                   | 2013              |    |
| and the second | Ship added date              | 2022-09-27        |    |
|                                                                                                                  | Added by                     | Global Work Boats |    |
| Measured weight                                                                                                  | Ship dimensions              |                   |    |
| DWT 7000                                                                                                         | Length overall (LOA), m      |                   | 93 |
| Additional Information                                                                                           |                              |                   |    |
| Self-propelled                                                                                                   |                              |                   |    |
| Decks                                                                                                            |                              |                   | 1  |
|                                                                                                                  |                              |                   |    |
| Similar ships                                                                                                    | Show similar ships           |                   |    |
| Requests                                                                                                         | Purchasing requests matching | <u>g</u> ,        |    |
| e-mail                                                                                                           | Send E-mail                  |                   |    |