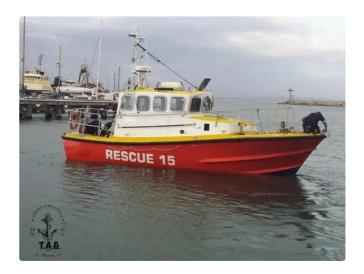

## Rescue vessel

## Rescue Vessel

| Ship id         | 6385                                                               |  |
|-----------------|--------------------------------------------------------------------|--|
| Category        | Rescue vessel                                                      |  |
| Build Year      | 1983                                                               |  |
| Ship added date | 2022-10-05                                                         |  |
| Added by        | dded by <u>Steve (Twende Africa Group of Companies (PTY) LTD )</u> |  |

## Ship dimensions

| Length overall (LOA), m | 10  |
|-------------------------|-----|
| Vessel draft, m         | 1.3 |