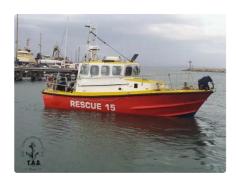

## Rescue vessel

## Rescue Vessel

| Ship id         | 6385                                                               |  |
|-----------------|--------------------------------------------------------------------|--|
| Category        | Rescue vessel                                                      |  |
| Build Year      | 1983                                                               |  |
| Ship added date | 2022-10-05                                                         |  |
| Added by        | dded by <u>Steve (Twende Africa Group of Companies (PTY) LTD )</u> |  |

## Ship dimensions

| Length overall (LOA), m | 10  |
|-------------------------|-----|
| Vessel draft, m         | 1.3 |