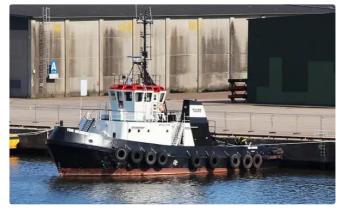

## <sup>id 6391</sup> Towboat

94

250 75

| 29.37m Tug Boat         |                 |
|-------------------------|-----------------|
| Ship id                 | 6391            |
| Category                | Towboat         |
| Build Year              | 1985            |
| Price                   | €815,000        |
| Ship added date         | 2022-10-04      |
| Added by                | <u>SeaBoats</u> |
| Ship dimensions         |                 |
| Length overall (LOA), m | 29.37           |
| Vessel draft, m         | 2.3             |
|                         |                 |