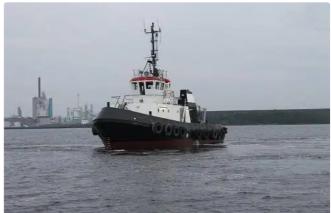

## <sup>id 6391</sup> Towboat

94

250 75

| 29.37m Tug Boat         |                 |
|-------------------------|-----------------|
| Ship id                 | 6391            |
| Category                | Towboat         |
| Build Year              | 1985            |
| Price                   | €815,000        |
| Ship added date         | 2022-10-04      |
| Added by                | <u>SeaBoats</u> |
| Ship dimensions         |                 |
| Length overall (LOA), m | 29.37           |
| Vessel draft, m         | 2.3             |
|                         |                 |