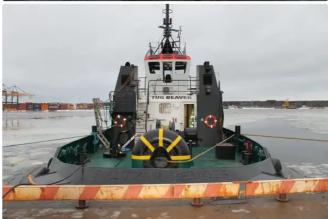

## <sup>id 6391</sup> Towboat

94

250 75

| 29.37m Tug Boat         |                 |
|-------------------------|-----------------|
| Ship id                 | 6391            |
| Category                | Towboat         |
| Build Year              | 1985            |
| Price                   | €815,000        |
| Ship added date         | 2022-10-04      |
| Added by                | <u>SeaBoats</u> |
| Ship dimensions         |                 |
| Length overall (LOA), m | 29.37           |
| Vessel draft, m         | 2.3             |
|                         |                 |