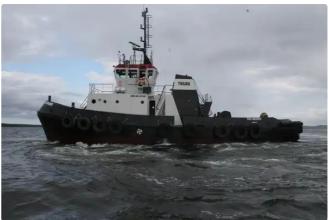

## <sup>id 6391</sup> Towboat

94

250 75

| 29.37m Tug Boat         |                 |
|-------------------------|-----------------|
| Ship id                 | 6391            |
| Category                | Towboat         |
| Build Year              | 1985            |
| Price                   | €815,000        |
| Ship added date         | 2022-10-04      |
| Added by                | <u>SeaBoats</u> |
| Ship dimensions         |                 |
| Length overall (LOA), m | 29.37           |
| Vessel draft, m         | 2.3             |
|                         |                 |