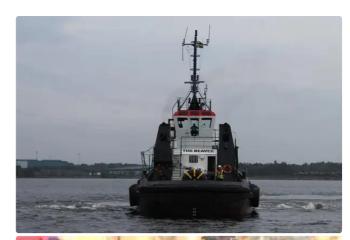

## <sup>id 6391</sup> Towboat

94

250 75

| 29.37m Tug Boat         |                 |
|-------------------------|-----------------|
| Ship id                 | 6391            |
| Category                | Towboat         |
| Build Year              | 1985            |
| Price                   | €815,000        |
| Ship added date         | 2022-10-04      |
| Added by                | <u>SeaBoats</u> |
| Ship dimensions         |                 |
| Length overall (LOA), m | 29.37           |
| Vessel draft, m         | 2.3             |
|                         |                 |