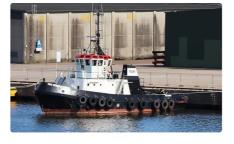

## <sup>id 6391</sup> Towboat

94

250 75

| 29.37m Tug Boat         |                 |
|-------------------------|-----------------|
| Ship id                 | 6391            |
| Category                | Towboat         |
| Build Year              | 1985            |
| Price                   | €815,000        |
| Ship added date         | 2022-10-04      |
| Added by                | <u>SeaBoats</u> |
| Ship dimensions         |                 |
| Length overall (LOA), m | 29.37           |
| Vessel draft, m         | 2.3             |
|                         |                 |