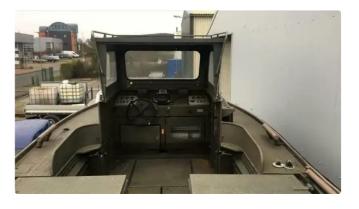

## Towboat

## 7.6M 380 BHP WATER JET PUSHER TUG FOR SALE

| Ship id         | 6400                     |
|-----------------|--------------------------|
| Category        | Towboat                  |
| Build Year      | 1990                     |
| Ship added date | 2022-10-01               |
| Added by        | SC Chambers & Co Limited |