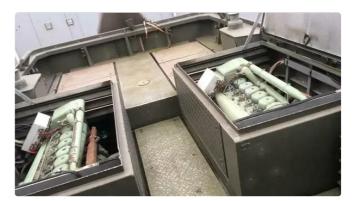

## Towboat

## 7.6M 380 BHP WATER JET PUSHER TUG FOR SALE

| Ship id         | 6400                     |
|-----------------|--------------------------|
| Category        | Towboat                  |
| Build Year      | 1990                     |
| Ship added date | 2022-10-01               |
| Added by        | SC Chambers & Co Limited |

## Ship dimensions

| Length overall (LOA), m | 7.68 |
|-------------------------|------|
| Vessel draft, m         | 1.35 |