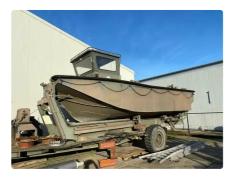

## Towboat

## 7.6M 380 BHP WATER JET PUSHER TUG FOR SALE

| Ship id         | 6400                     |
|-----------------|--------------------------|
| Category        | Towboat                  |
| Build Year      | 1990                     |
| Ship added date | 2022-10-01               |
| Added by        | SC Chambers & Co Limited |

## Ship dimensions

| Length overall (LOA), m | 7.68 |
|-------------------------|------|
| Vessel draft, m         | 1.35 |