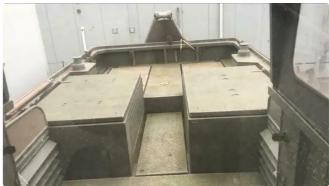

## Towboat

## 7.6M 380 BHP WATER JET PUSHER TUG FOR SALE

| Ship id         | 6400                     |
|-----------------|--------------------------|
| Category        | Towboat                  |
| Build Year      | 1990                     |
| Ship added date | 2022-10-01               |
| Added by        | SC Chambers & Co Limited |

## Ship dimensions

| Length overall (LOA), m | 7.68 |
|-------------------------|------|
| Vessel draft, m         | 1.35 |