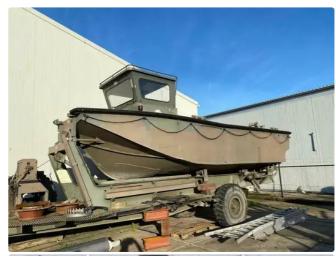

## Towboat

## 7.6M 380 BHP WATER JET PUSHER TUG FOR SALE

| Ship id         | 6400                     |
|-----------------|--------------------------|
| Category        | Towboat                  |
| Build Year      | 1990                     |
| Ship added date | 2022-10-01               |
| Added by        | SC Chambers & Co Limited |

## Ship dimensions

| Length overall (LOA), m | 7.68 |
|-------------------------|------|
| Vessel draft, m         | 1.35 |