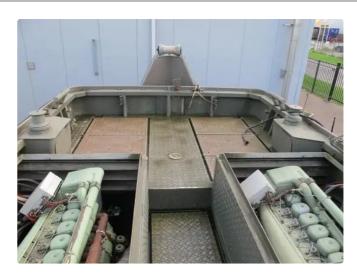

## Towboat

## 7.6M 380 BHP WATER JET PUSHER TUG FOR SALE

| Ship id         | 6400                     |
|-----------------|--------------------------|
| Category        | Towboat                  |
| Build Year      | 1990                     |
| Ship added date | 2022-10-01               |
| Added by        | SC Chambers & Co Limited |

## Ship dimensions

| Length overall (LOA), m | 7.68 |
|-------------------------|------|
| Vessel draft, m         | 1.35 |