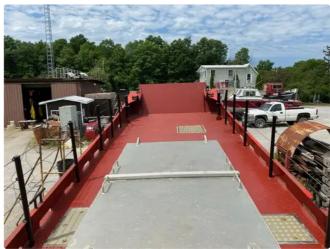

## Landing Craft, Tank

## 1995 30' x 10'3 Steel Landing Craft - 6 cyl Diesel w/ Azipod

| Ship id         | 6401                       |
|-----------------|----------------------------|
| Category        | <u>Landing Craft, Tank</u> |
| Build Year      | 1995                       |
| Price           | \$40,000                   |
| Ship added date | 2022-10-01                 |
| Added by        | Scruton Marine Services    |