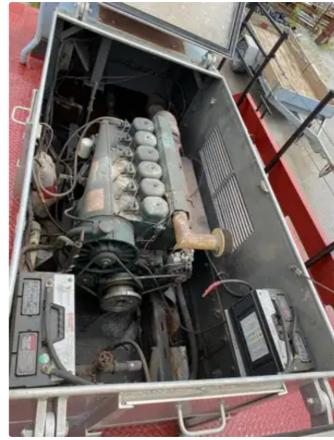

## 1995 30' x 10'3 Steel Landing Craft - 6 cyl Diesel w/ Azipod

| Ship id         | 6401                       |
|-----------------|----------------------------|
| Category        | <u>Landing Craft, Tank</u> |
| Build Year      | 1995                       |
| Price           | \$40,000                   |
| Ship added date | 2022-10-01                 |
| Added by        | Scruton Marine Services    |