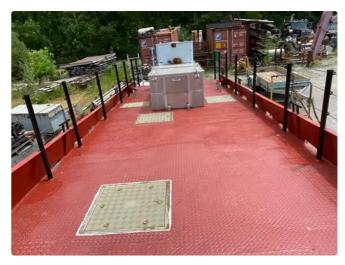

## Landing Craft, Tank

## 1995 30' x 10'3 Steel Landing Craft - 6 cyl Diesel w/ Azipod

| Ship id         | 6401                       |
|-----------------|----------------------------|
| Category        | <u>Landing Craft, Tank</u> |
| Build Year      | 1995                       |
| Price           | \$40,000                   |
| Ship added date | 2022-10-01                 |
| Added by        | Scruton Marine Services    |