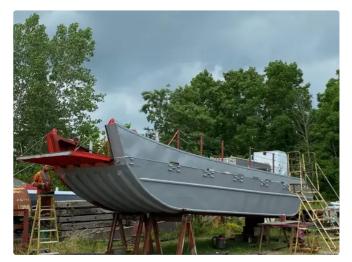

## Landing Craft, Tank

## 1995 30' x 10'3 Steel Landing Craft - 6 cyl Diesel w/ Azipod

| Ship id         | 6401                       |
|-----------------|----------------------------|
| Category        | <u>Landing Craft, Tank</u> |
| Build Year      | 1995                       |
| Price           | \$40,000                   |
| Ship added date | 2022-10-01                 |
| Added by        | Scruton Marine Services    |