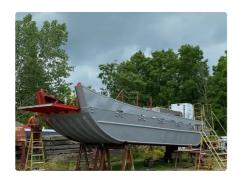

## Landing Craft, Tank

## 1995 30' x 10'3 Steel Landing Craft - 6 cyl Diesel w/ Azipod

| Ship id         | 6401                       |
|-----------------|----------------------------|
| Category        | <u>Landing Craft, Tank</u> |
| Build Year      | 1995                       |
| Price           | \$40,000                   |
| Ship added date | 2022-10-01                 |
| Added by        | Scruton Marine Services    |