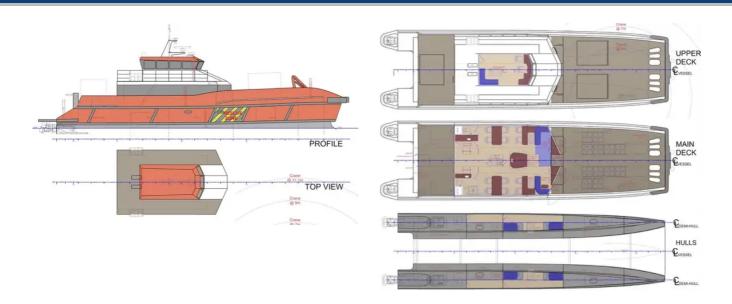

## Ship dimensions

| Length overall (LOA), m | 27  |
|-------------------------|-----|
| Vessel draft, m         | 1.2 |

### Additional Information

Main OPTIONS: 1) 2x MAN D2862 LE421, 662kW @ 1800rpm with Gearbox ZF 3050 1.645:1; 2) 2x MAN D2862 Engine LE463, 1029kW @ 2100rpm

Selfpropelled

Crew 2

| Similar ships | Show similar ships                  |
|---------------|-------------------------------------|
| Requests      | <u>Purchasing requests matching</u> |
| e-mail        | Send E-mail                         |