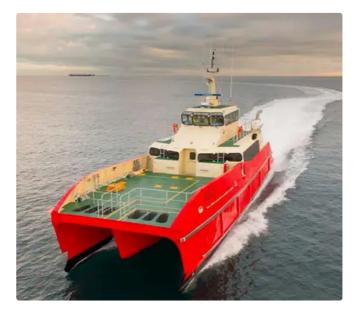

### Catamaran

### NEW BUILD - 27m Crew Transfer Cat - Kitset

| Ship id         | 6403             |
|-----------------|------------------|
| Category        | <u>Catamaran</u> |
| Ship added date | 2022-10-10       |
| Added by        | <u>SeaBoats</u>  |

## Ship dimensions

| Length overall (LOA), m | 27  |
|-------------------------|-----|
| Vessel draft, m         | 1.2 |