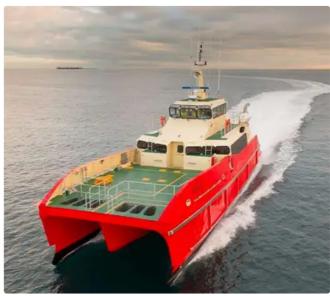

### Catamaran

### NEW BUILD - 27m Crew Transfer Cat - Kitset

| Ship id         | 6403             |
|-----------------|------------------|
| Category        | <u>Catamaran</u> |
| Ship added date | 2022-10-10       |
| Added by        | <u>SeaBoats</u>  |

## Ship dimensions

| Length overall (LOA), m | 27  |
|-------------------------|-----|
| Vessel draft, m         | 1.2 |