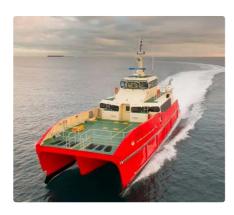

### Catamaran

### NEW BUILD - 27m Crew Transfer Cat - Kitset

| Ship id         | 6403             |
|-----------------|------------------|
| Category        | <u>Catamaran</u> |
| Ship added date | 2022-10-10       |
| Added by        | <u>SeaBoats</u>  |

## Ship dimensions

| Length overall (LOA), m | 27  |
|-------------------------|-----|
| Vessel draft, m         | 1.2 |